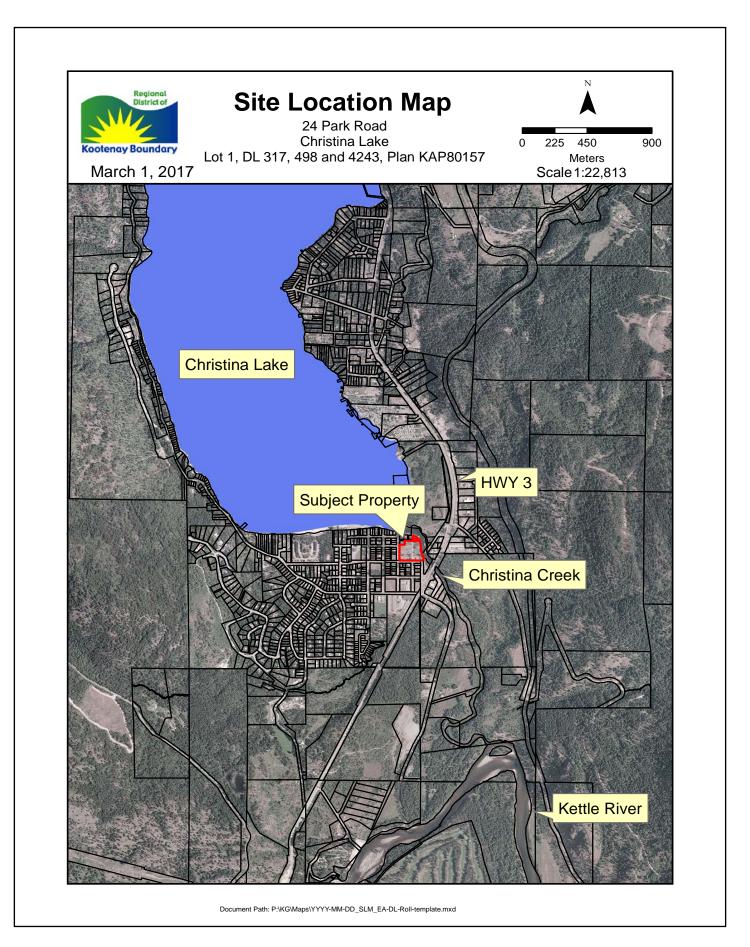

# D) Sandco Industries Ltd. RE: MOTI Conventional Subdivision 24 Park Road, Electoral Area 'C'/Christina Lake

RDKB File: C-317-00215.055

**Recommendation:** That the staff report regarding the referral from the Ministry of Transportation and Infrastructure for a conventional subdivision on 24 Park Road, Christina Lake (Lot 1, District Lots 317, and 498, 4243, Plan KAP80157) and 47 Sandner Road, Christina Lake (Parcel A (being a consolidation of lots 45 and 6 LB378272), District Lot 317 Plan KAP 50), Electoral Area 'C'/Christina Lake, be received.And FURTHER that the Board of Directors direct staff to work with MoTI regarding the establishment of a Statutory Right of Way to secure a footbridge landing on the portion of the subject parcel as noted within the Official Community Plan.

# E) Sandco Industries Ltd. RE: Bare Land Strata Subdivision 24 Park Road, Electoral Area 'C'/Christina Lake

RDKB File: C-317-00215.055

**Recommendation:** That the staff report regarding the referral from the Ministry of Transportation and Infrastructure for a bare land subdivision of the remainder of Lot 1, District Lots 317, and 498, 4243, Plan KAP80157 Electoral Area 'C'/Christina Lake be received. And FURTHER that the Board of Directors supports dedication of park land rather than cash in lieu to satisfy Section 510 (Requirement for provision of park land or payment for parks purposes) in order to fulfill the public's interest for a landing for a footbridge and access to water along Christina Creek.