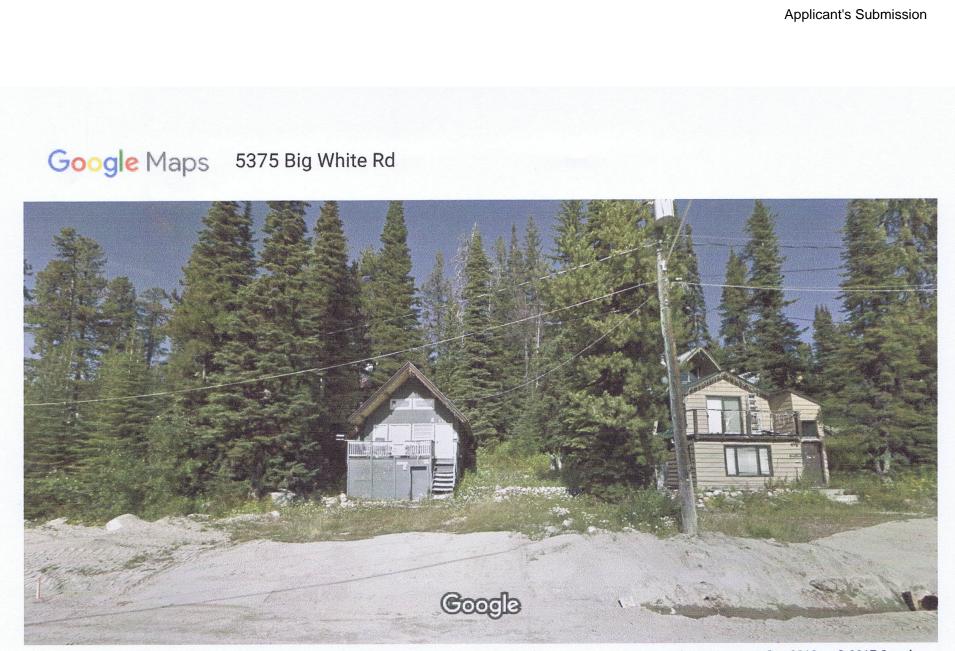

# **RE: Development Permit**

5370 Big White Road, Big White RDKB File: BW-4109s-07412.000

**Recommendation:** That the Development Permit application submitted by Krista Paine, of Ian Paine Construction Ltd., on behalf of Jason Alton, to construct a single family dwelling in the Alpine Environmentally Sensitive Landscape Reclamation Development Permit Area on the parcel legally described as Lot 3, DL 4109s, KAP23412, SDYD, be received.

2017-04-05 Alton DP\_EAS