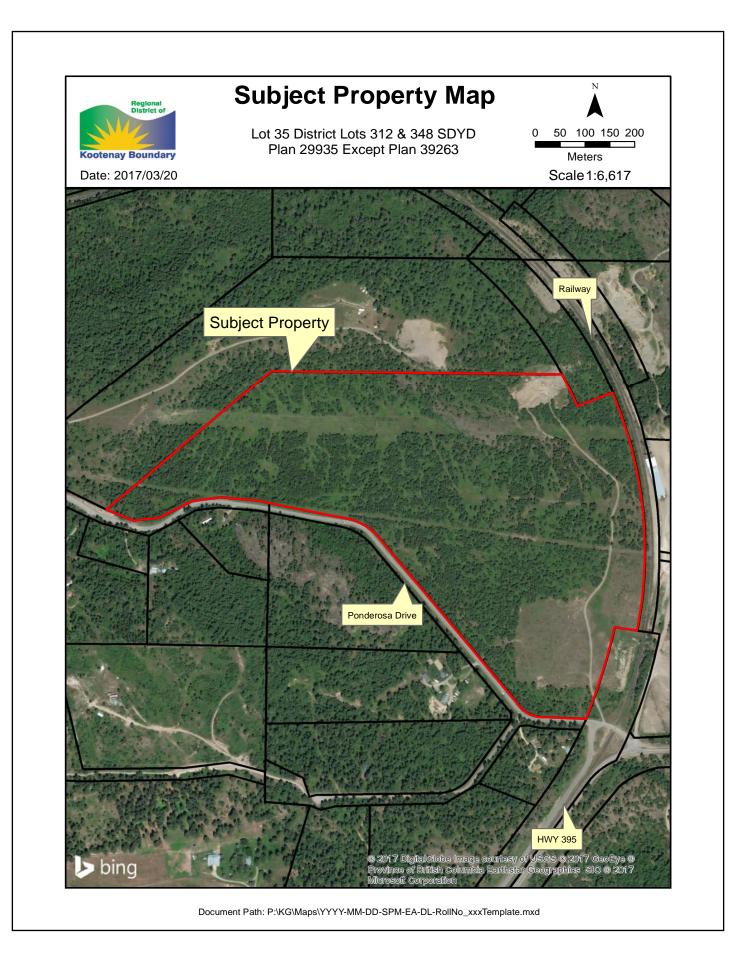

# C) Ponderosa Estates RE: MOTI Conventional Subdivision Ponderosa Drive, Electoral Area 'C'/Christina Lake RDKB File: c-317-02632,275

**Recommendation:** That the subdivision application to create 8 strata lots on Lot 35 District Lots 312 & 348 SDYD Plan 29935 Except Plan 39263, Electoral Area 'C'/Christina Lake, be received. <u>Ponderosa MOTI Sub EAS</u>