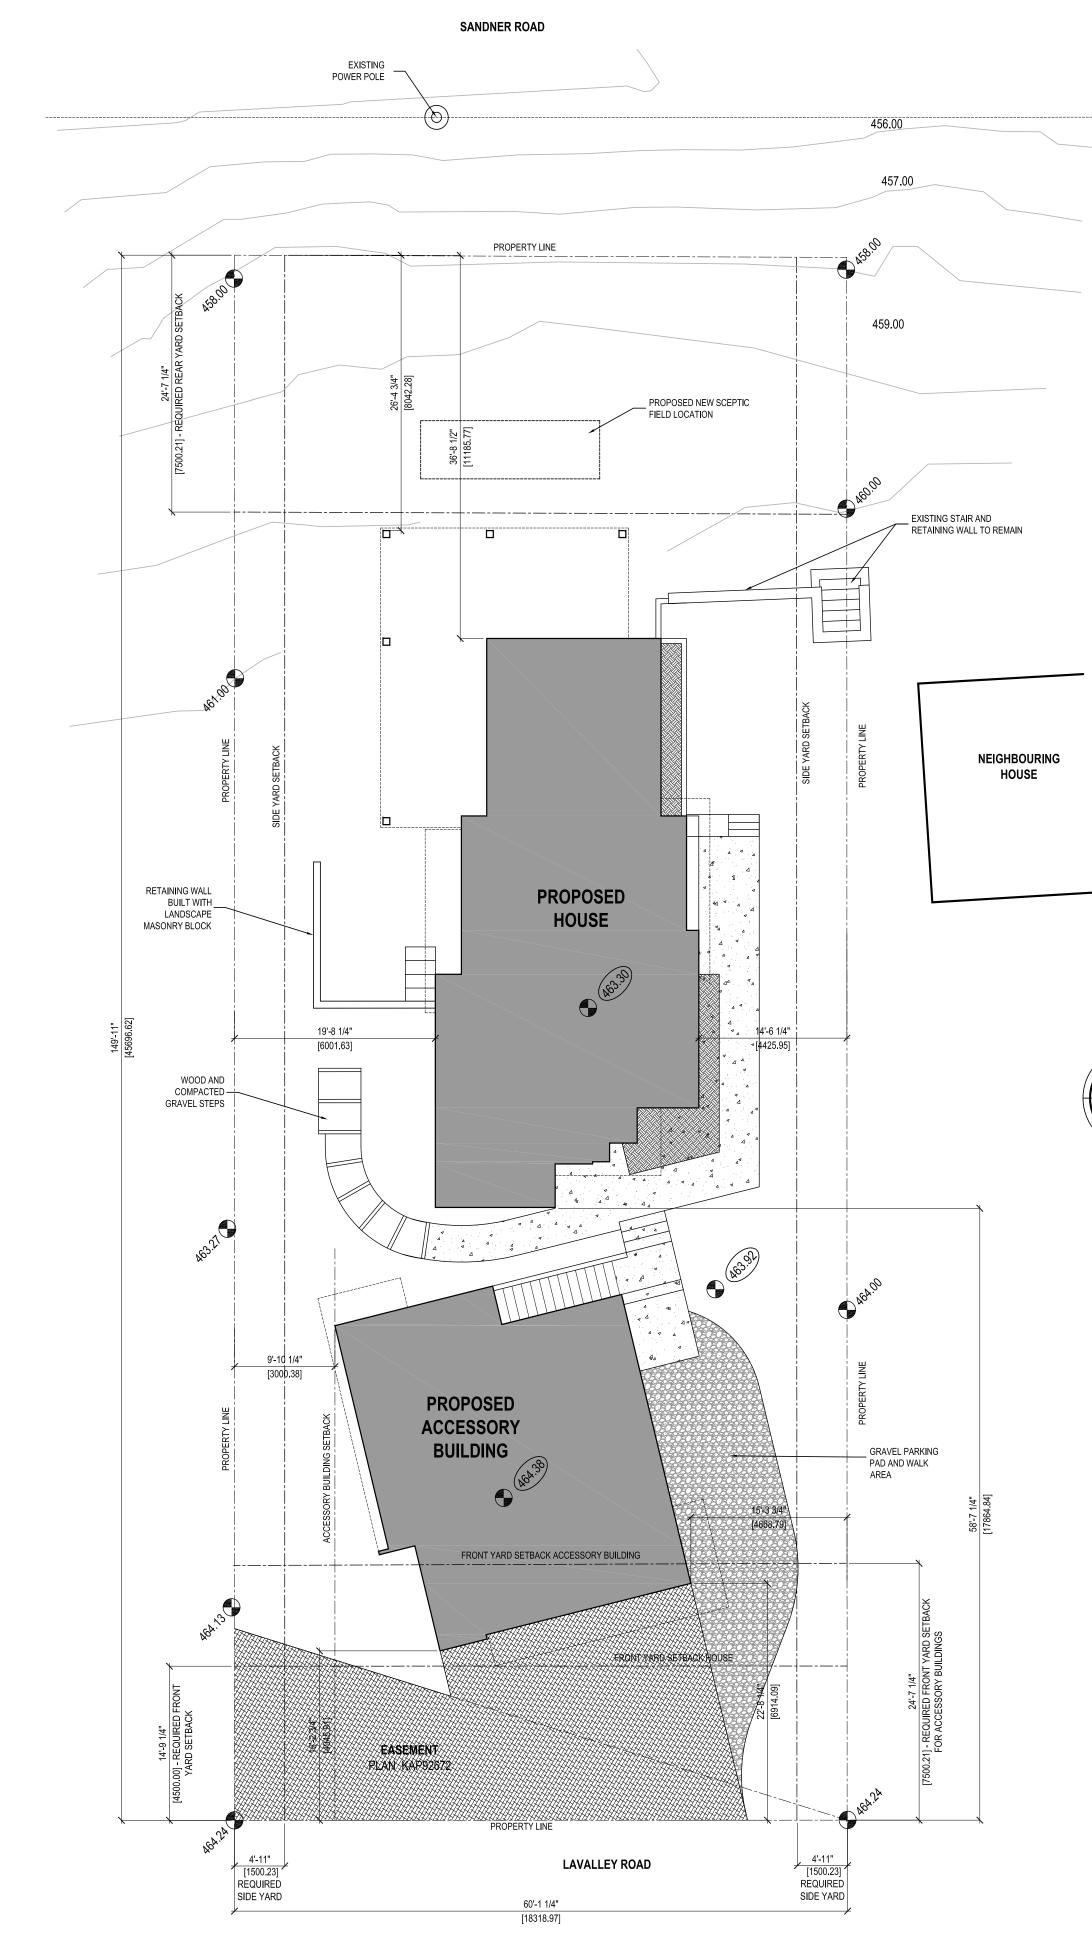

# **RE: Development Variance Permit**

78 Lavalley Road, Electoral Area 'C'/Christina Lake RDKB File: C-317-00302.005

**Recommendation:** That the Development Variance Permit application submitted by Lawrence Waite, to allow for an accessory building height variance of 2.3m (from 4.6m to 6.9m) and a front yard setback variance of 2.7m (7.5m to 4.8m) to construct an accessory building on the property legally described as Lot 1, DL 317, SDYD, Plan KAP90475, Electoral Area 'C'/Christina Lake, be presented to the Regional District of Kootenay Boundary Board for consideration, with a recommendation of support.

2017-04-07-Waite-DVP-EAS