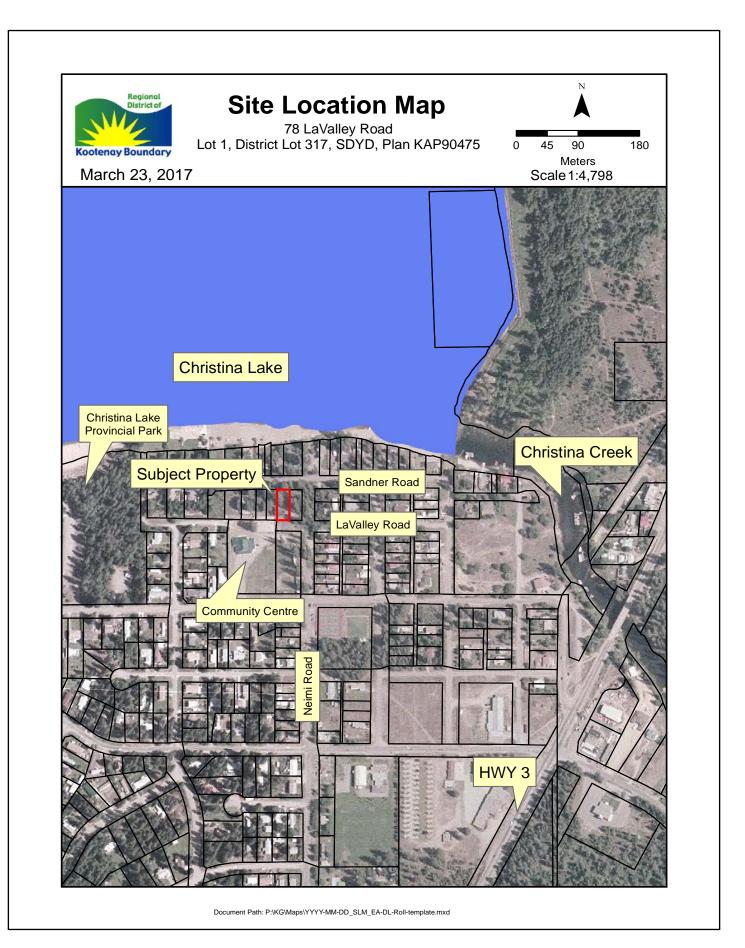

# **RE: Development Variance Permit**

78 Lavalley Road, Electoral Area 'C'/Christina Lake RDKB File: C-317-00302.005

**Recommendation:** That the Development Variance Permit application submitted by Lawrence Waite, to allow for an accessory building height variance of 2.3m (from 4.6m to 6.9m) and a front yard setback variance of 2.7m (7.5m to 4.8m) to construct an accessory building on the property legally described as Lot 1, DL 317, SDYD, Plan KAP90475, Electoral Area 'C'/Christina Lake, be presented to the Regional District of Kootenay Boundary Board for consideration, with a recommendation of support.

2017-04-07-Waite-DVP-EAS