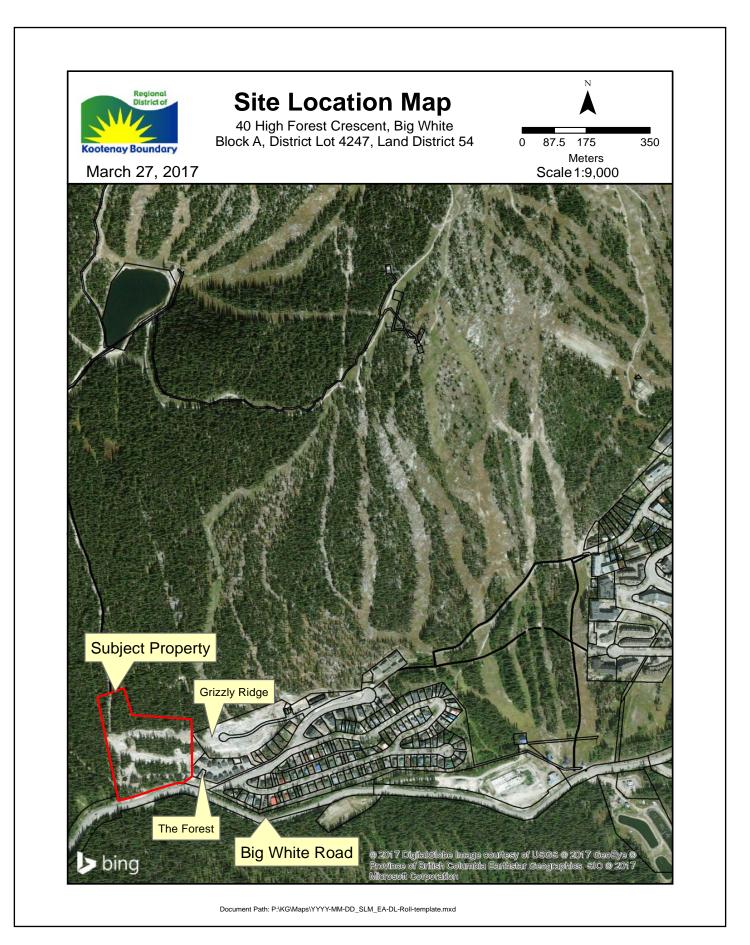

# F) 0980131 BC Ltd. RE: MOTI Subdivision 40 High Forest Crescent, Big White RDKB File: BW-4247-07914.000

**Recommendation:** That the staff report regarding the referral from the Ministry of Transportation and Infrastructure for a bare land strata subdivision on 40 High Forest Crescent, Big White, Block A, District Lot 4247, Land District 54 Big White, Electoral Area 'E', be received.And FURTHER that the Board of Directors supports dedication of cash in lieu rather than park land to satisfy Section 510 (Requirement for provision of park land or payment for parks purposes). 2017-04-06-High Forest EAS