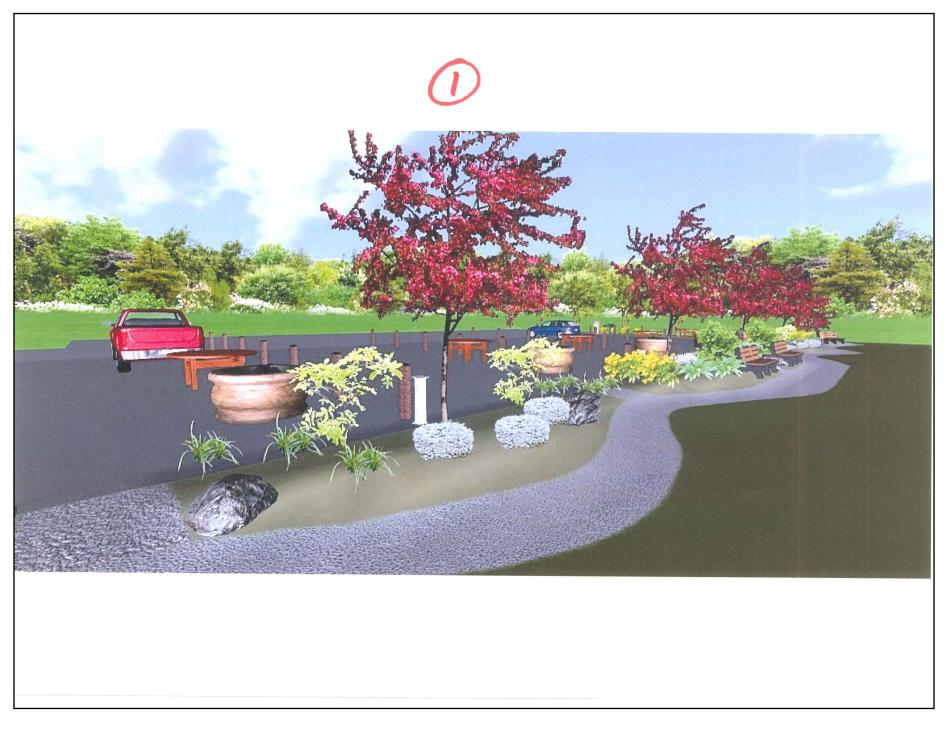

# RE: Gas Tax Application - Electoral Area 'A' Village of Fruitvale RV Park

A report from Goran Denkovski, Manager of Infrastructure and Sustainability regarding the gas tax application from the Village of Fruitvale.

**Recommendation:** That the Regional District of Kootenay Boundary Board of Directors approves funding the Village of Fruitvale Gas Tax Application in the amount of \$70,000.00 for the capitol costs associated with improvements at the Fruitvale RV Park. FURTHER that the Board of Directors authorizes the RDKB signatories to sign and enter into the agreement.

Fruitvale RV Park Gas Tax Mar 2017