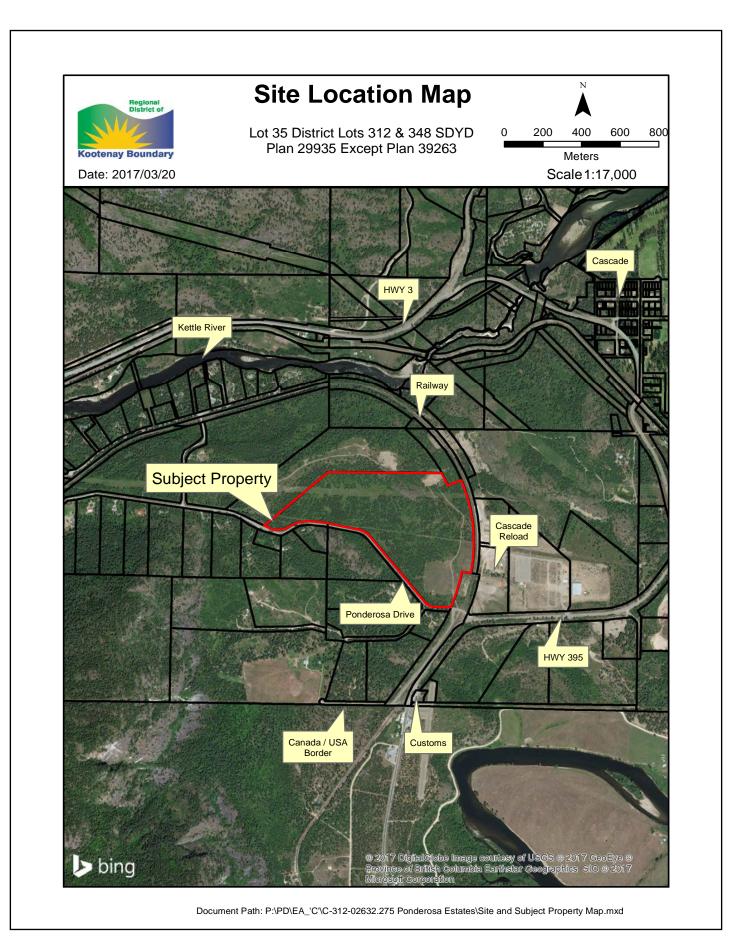

# C) Ponderosa Estates RE: MOTI Conventional Subdivision Ponderosa Drive, Electoral Area 'C'/Christina Lake RDKB File: c-317-02632,275

**Recommendation:** That the subdivision application to create 8 strata lots on Lot 35 District Lots 312 & 348 SDYD Plan 29935 Except Plan 39263, Electoral Area 'C'/Christina Lake, be received. <u>Ponderosa MOTI Sub EAS</u>