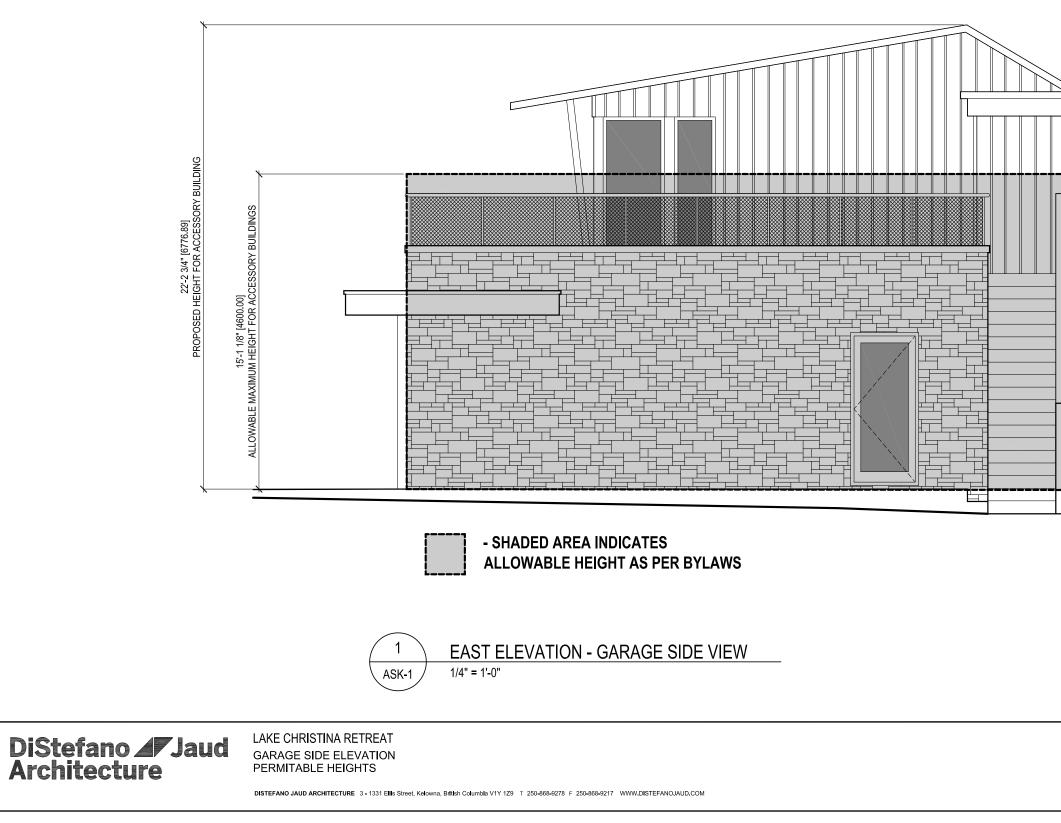

# **RE: Development Permit**

5370 Big White Road, Big White RDKB File: BW-4109s-07412.000

**Recommendation:** That the Development Permit application submitted by Krista Paine, of Ian Paine Construction Ltd., on behalf of Jason Alton, to construct a single family dwelling in the Alpine Environmentally Sensitive Landscape Reclamation Development Permit Area on the parcel legally described as Lot 3, DL 4109s, KAP23412, SDYD, be received.

2017-04-05 Alton DP\_EAS