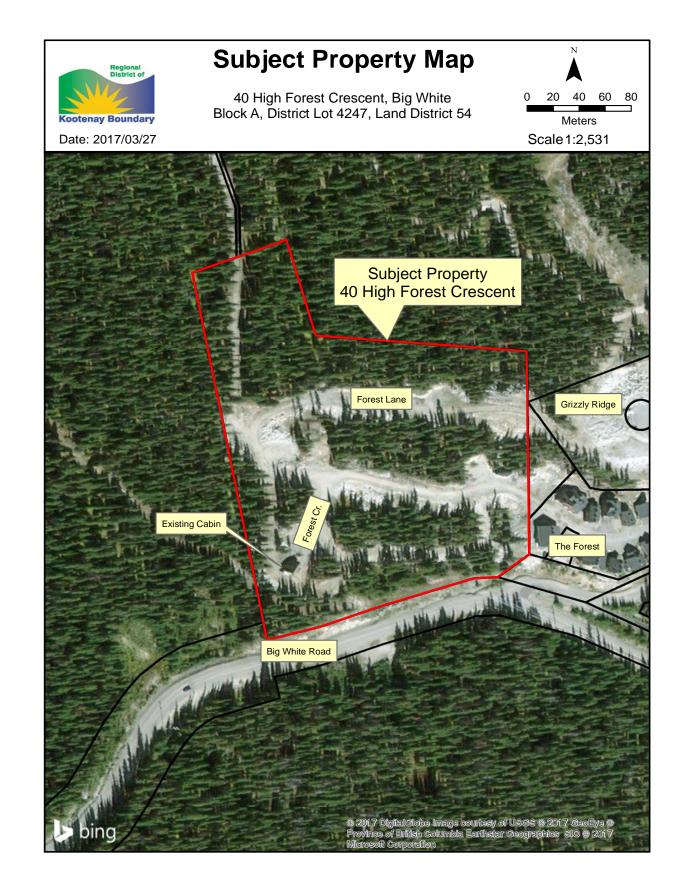

# F) 0980131 BC Ltd. RE: MOTI Subdivision 40 High Forest Crescent, Big White RDKB File: BW-4247-07914.000

**Recommendation:** That the staff report regarding the referral from the Ministry of Transportation and Infrastructure for a bare land strata subdivision on 40 High Forest Crescent, Big White, Block A, District Lot 4247, Land District 54 Big White, Electoral Area 'E', be received.And FURTHER that the Board of Directors supports dedication of cash in lieu rather than park land to satisfy Section 510 (Requirement for provision of park land or payment for parks purposes). 2017-04-06-High Forest EAS