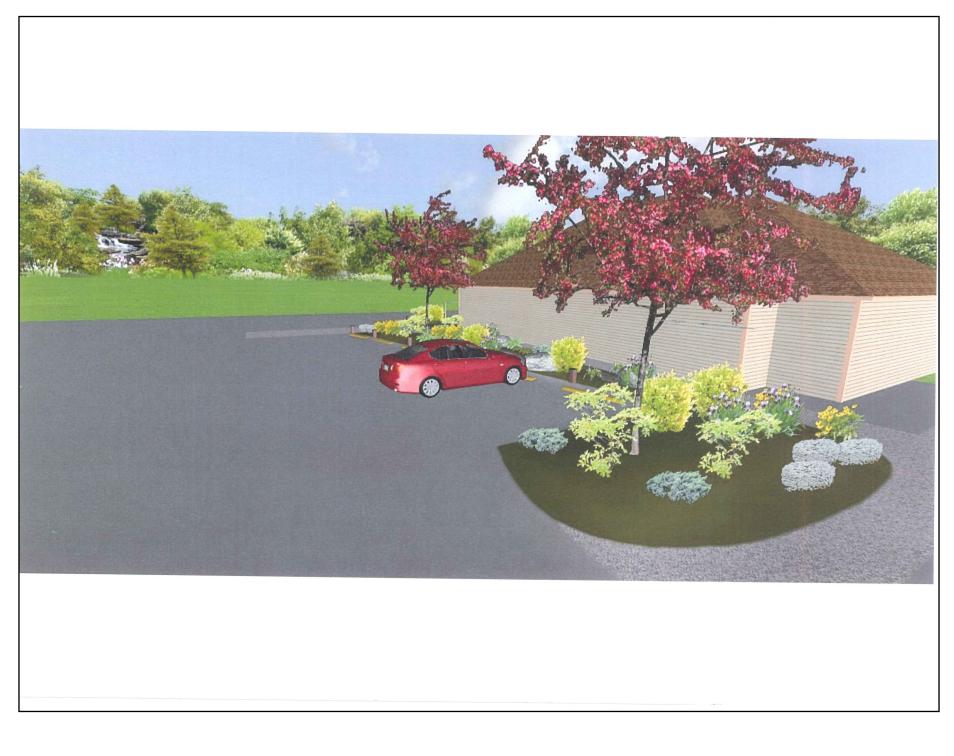

# RE: Gas Tax Application - Electoral Area 'A' Village of Fruitvale RV Park

A report from Goran Denkovski, Manager of Infrastructure and Sustainability regarding the gas tax application from the Village of Fruitvale.

**Recommendation:** That the Regional District of Kootenay Boundary Board of Directors approves funding the Village of Fruitvale Gas Tax Application in the amount of \$70,000.00 for the capitol costs associated with improvements at the Fruitvale RV Park. FURTHER that the Board of Directors authorizes the RDKB signatories to sign and enter into the agreement.

Fruitvale RV Park Gas Tax Mar 2017