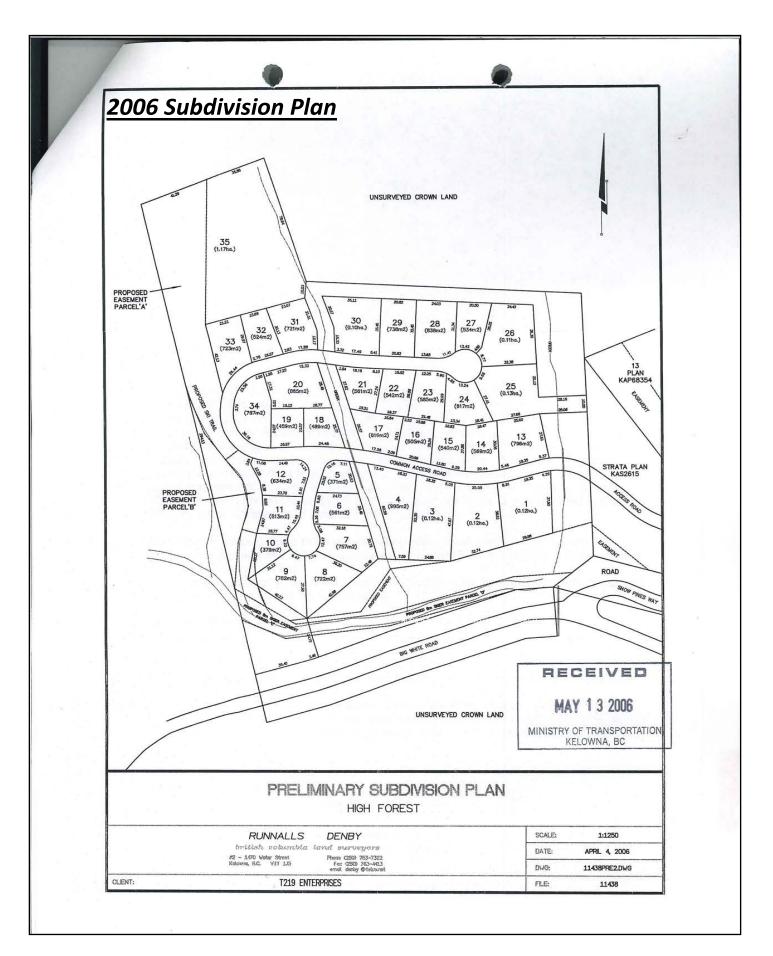

# D) Sandco Industries Ltd. RE: MOTI Conventional Subdivision 24 Park Road, Electoral Area 'C'/Christina Lake

RDKB File: C-317-00215.055

**Recommendation:** That the staff report regarding the referral from the Ministry of Transportation and Infrastructure for a conventional subdivision on 24 Park Road, Christina Lake (Lot 1, District Lots 317, and 498, 4243, Plan KAP80157) and 47 Sandner Road, Christina Lake (Parcel A (being a consolidation of lots 45 and 6 LB378272), District Lot 317 Plan KAP 50), Electoral Area 'C'/Christina Lake, be received.And FURTHER that the Board of Directors direct staff to work with MoTI regarding the establishment of a Statutory Right of Way to secure a footbridge landing on the portion of the subject parcel as noted within the Official Community Plan.

2017-04-06-Sandco\_EAS

# E) Sandco Industries Ltd. RE: Bare Land Strata Subdivision 24 Park Road, Electoral Area 'C'/Christina Lake

RDKB File: C-317-00215.055

**Recommendation:** That the staff report regarding the referral from the Ministry of Transportation and Infrastructure for a bare land subdivision of the remainder of Lot 1, District Lots 317, and 498, 4243, Plan KAP80157 Electoral Area 'C'/Christina Lake be received. And FURTHER that the Board of Directors supports dedication of park land rather than cash in lieu to satisfy Section 510 (Requirement for provision of park land or payment for parks purposes) in order to fulfill the public's interest for a landing for a footbridge and access to water along Christina Creek.

2017-04-05-Sandco\_EAS