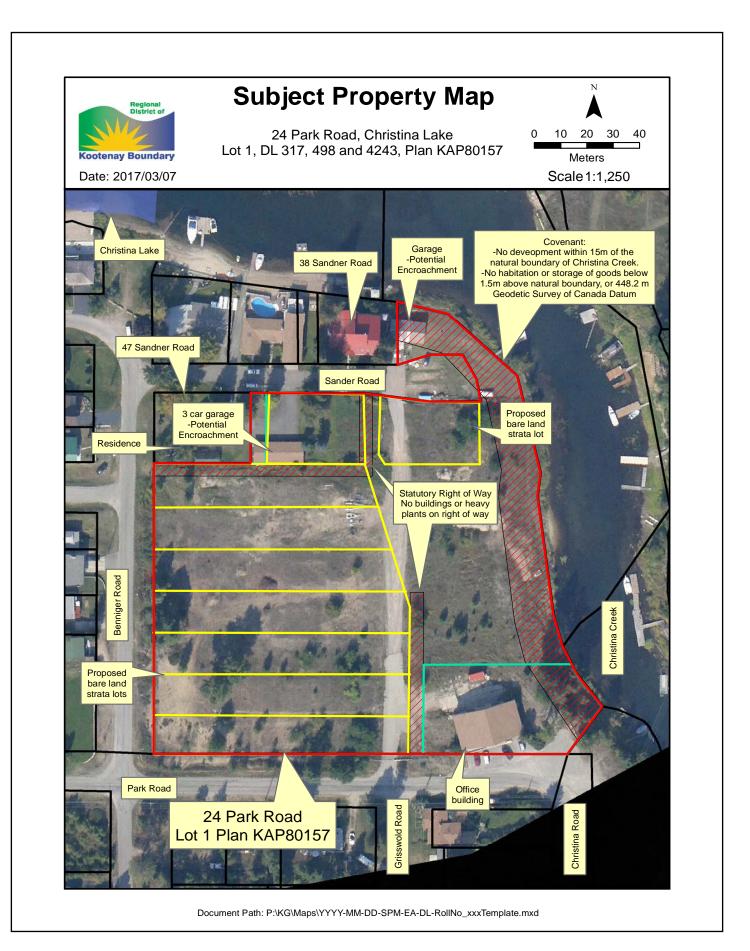

# D) Sandco Industries Ltd. RE: MOTI Conventional Subdivision 24 Park Road, Electoral Area 'C'/Christina Lake

RDKB File: C-317-00215.055

**Recommendation:** That the staff report regarding the referral from the Ministry of Transportation and Infrastructure for a conventional subdivision on 24 Park Road, Christina Lake (Lot 1, District Lots 317, and 498, 4243, Plan KAP80157) and 47 Sandner Road, Christina Lake (Parcel A (being a consolidation of lots 45 and 6 LB378272), District Lot 317 Plan KAP 50), Electoral Area 'C'/Christina Lake, be received.And FURTHER that the Board of Directors direct staff to work with MoTI regarding the establishment of a Statutory Right of Way to secure a footbridge landing on the portion of the subject parcel as noted within the Official Community Plan.

# E) Sandco Industries Ltd. RE: Bare Land Strata Subdivision 24 Park Road, Electoral Area 'C'/Christina Lake

RDKB File: C-317-00215.055

**Recommendation:** That the staff report regarding the referral from the Ministry of Transportation and Infrastructure for a bare land subdivision of the remainder of Lot 1, District Lots 317, and 498, 4243, Plan KAP80157 Electoral Area 'C'/Christina Lake be received. And FURTHER that the Board of Directors supports dedication of park land rather than cash in lieu to satisfy Section 510 (Requirement for provision of park land or payment for parks purposes) in order to fulfill the public's interest for a landing for a footbridge and access to water along Christina Creek.