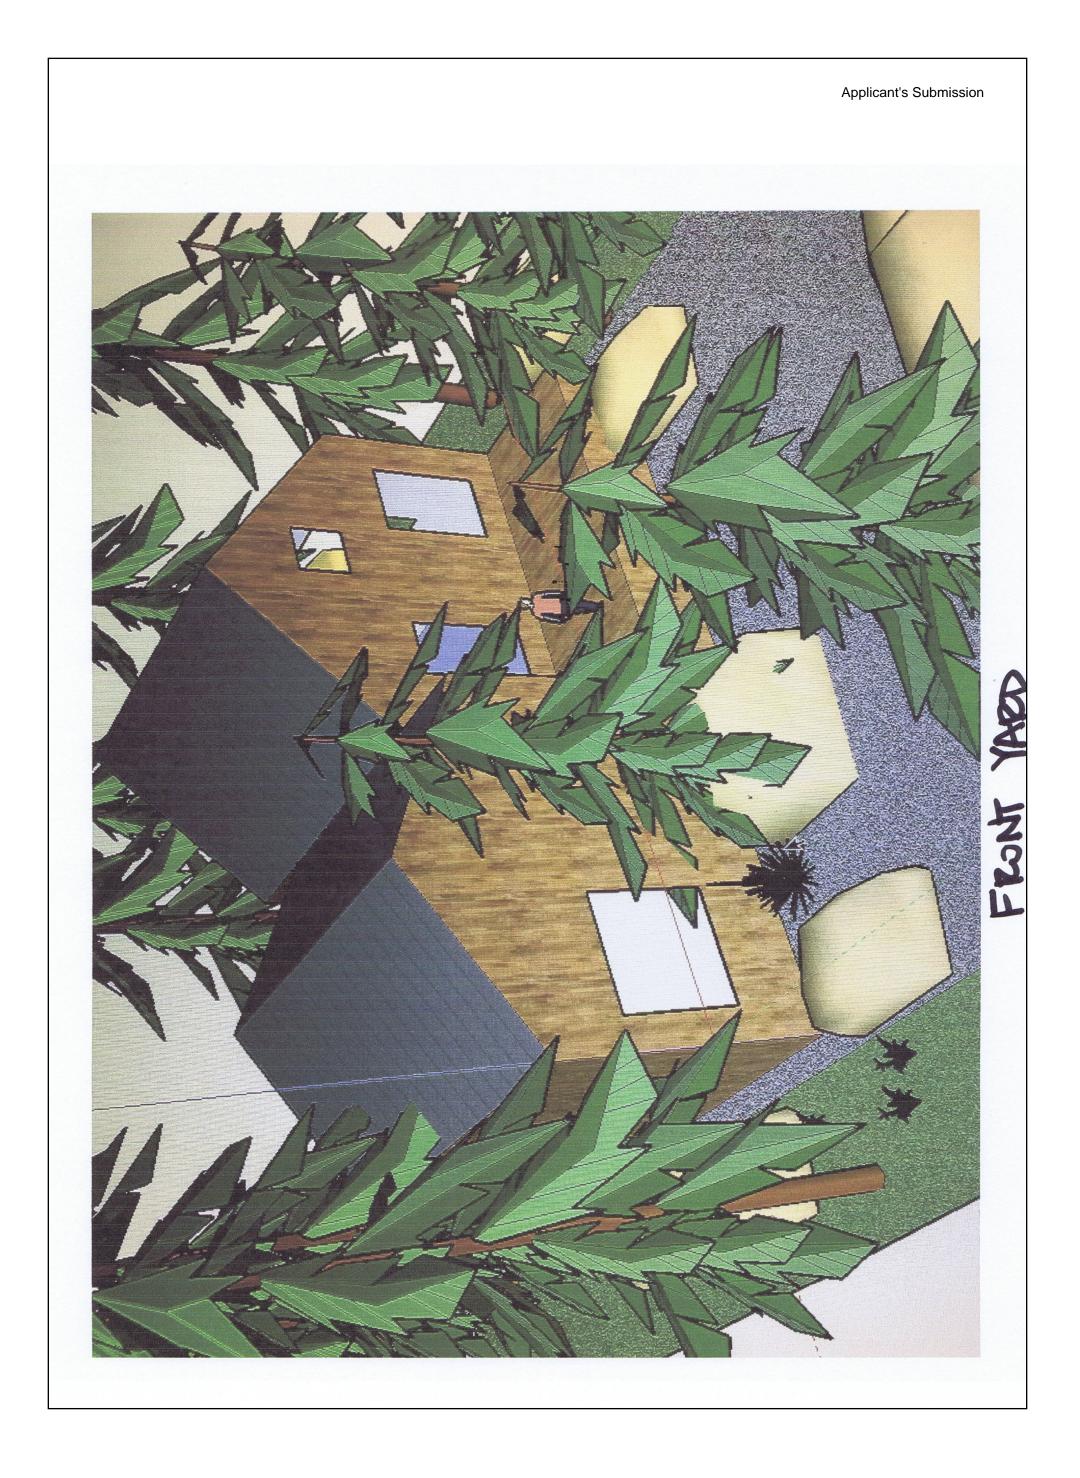

# **RE: Development Permit**

5370 Big White Road, Big White RDKB File: BW-4109s-07412.000

**Recommendation:** That the Development Permit application submitted by Krista Paine, of Ian Paine Construction Ltd., on behalf of Jason Alton, to construct a single family dwelling in the Alpine Environmentally Sensitive Landscape Reclamation Development Permit Area on the parcel legally described as Lot 3, DL 4109s, KAP23412, SDYD, be received.

2017-04-05 Alton DP\_EAS