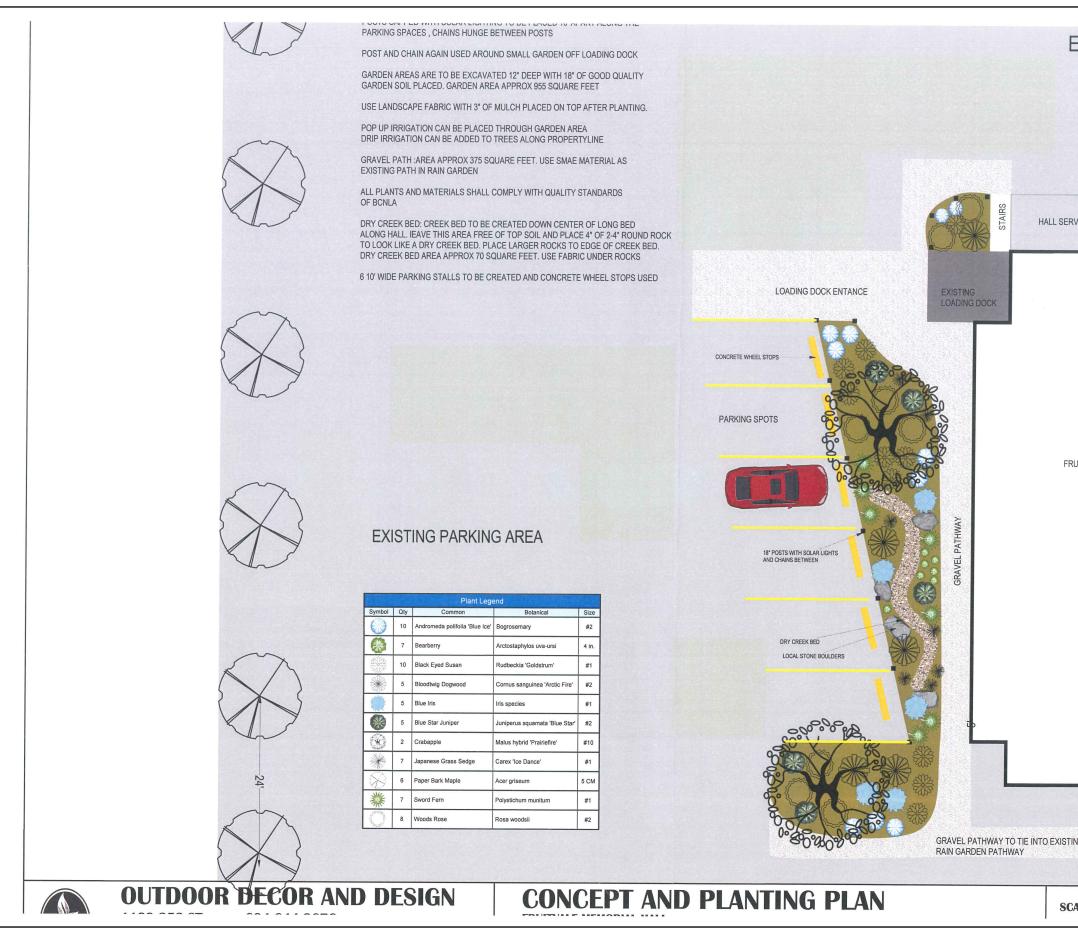

# RE: Gas Tax Application - Electoral Area 'A' Village of Fruitvale RV Park

A report from Goran Denkovski, Manager of Infrastructure and Sustainability regarding the gas tax application from the Village of Fruitvale.

**Recommendation:** That the Regional District of Kootenay Boundary Board of Directors approves funding the Village of Fruitvale Gas Tax Application in the amount of \$70,000.00 for the capitol costs associated with improvements at the Fruitvale RV Park. FURTHER that the Board of Directors authorizes the RDKB signatories to sign and enter into the agreement.

Fruitvale RV Park Gas Tax Mar 2017