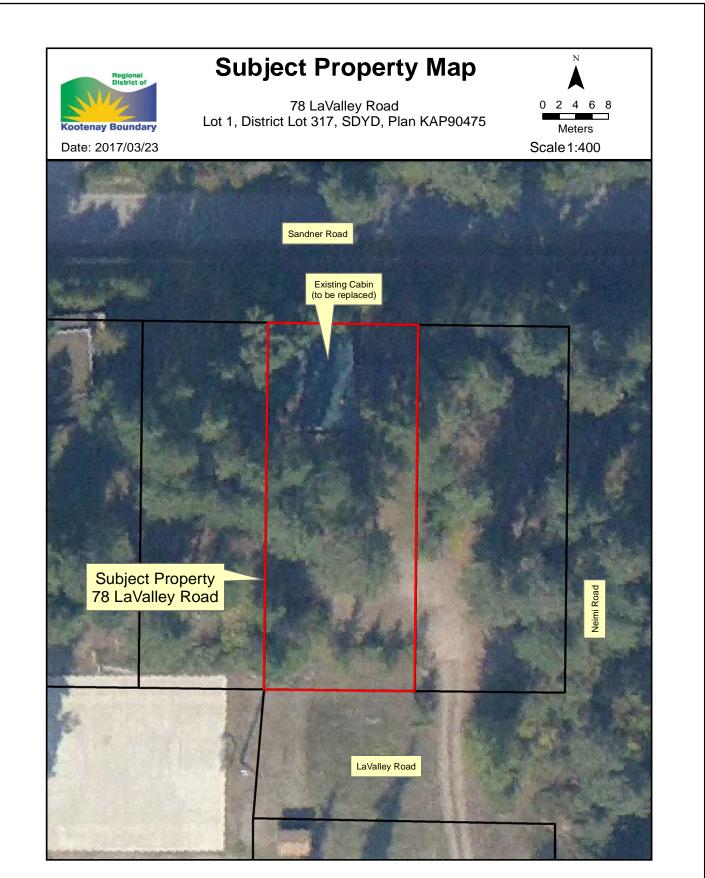

# **RE: Development Variance Permit**

78 Lavalley Road, Electoral Area 'C'/Christina Lake RDKB File: C-317-00302.005

**Recommendation:** That the Development Variance Permit application submitted by Lawrence Waite, to allow for an accessory building height variance of 2.3m (from 4.6m to 6.9m) and a front yard setback variance of 2.7m (7.5m to 4.8m) to construct an accessory building on the property legally described as Lot 1, DL 317, SDYD, Plan KAP90475, Electoral Area 'C'/Christina Lake, be presented to the Regional District of Kootenay Boundary Board for consideration, with a recommendation of support.

2017-04-07-Waite-DVP-EAS