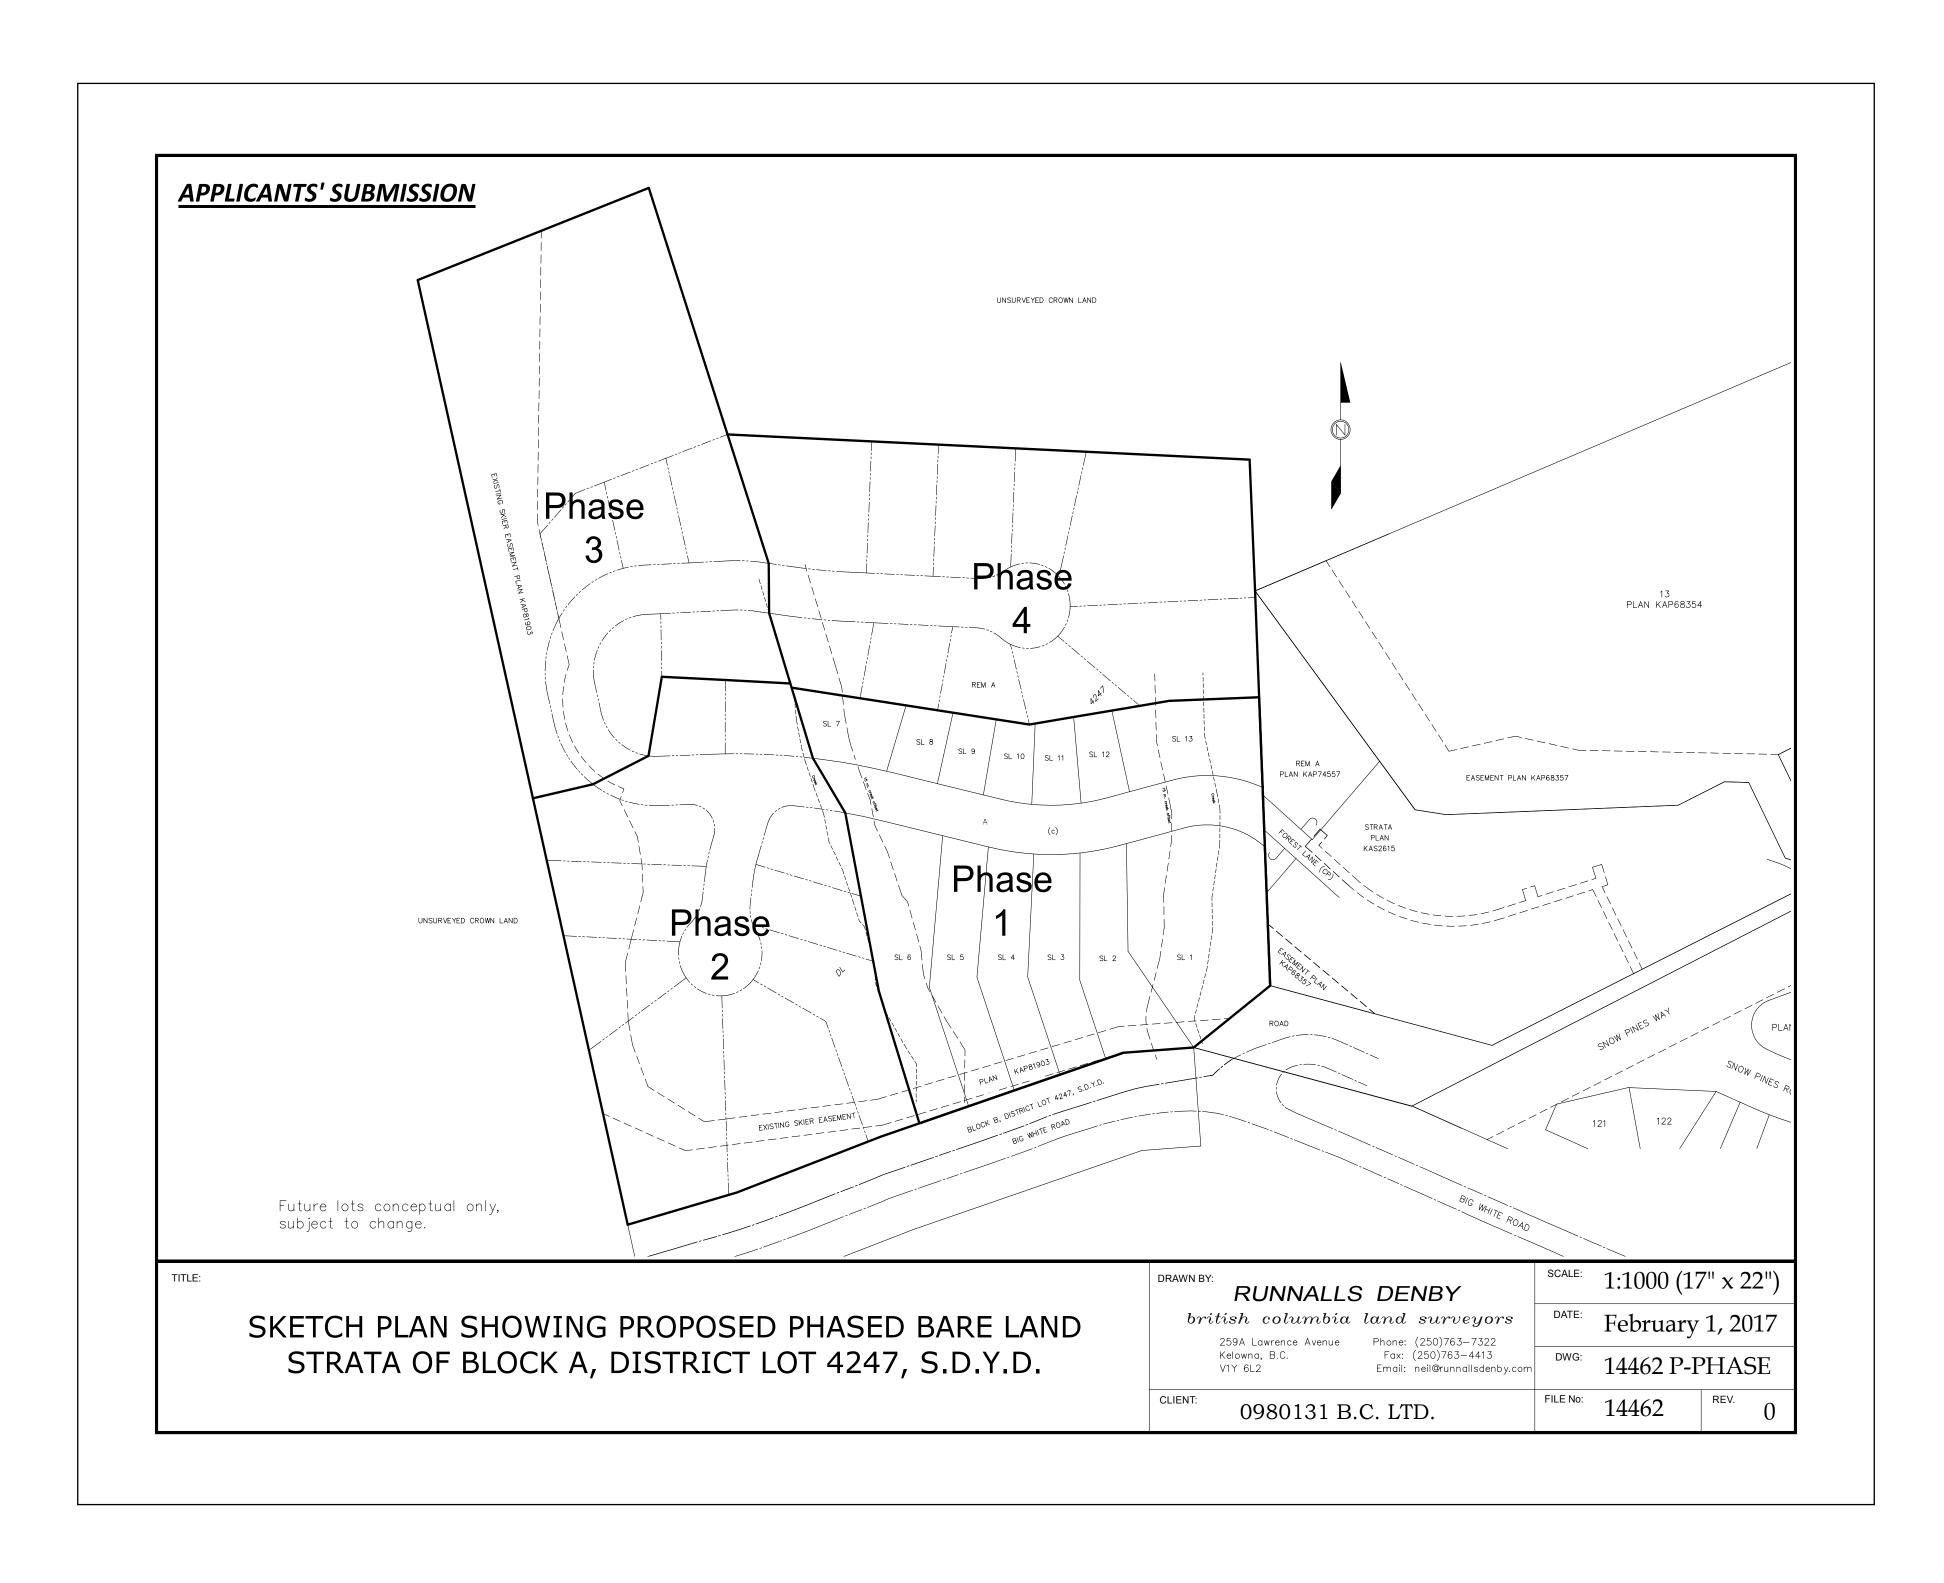

# F) 0980131 BC Ltd. RE: MOTI Subdivision 40 High Forest Crescent, Big White RDKB File: BW-4247-07914.000

**Recommendation:** That the staff report regarding the referral from the Ministry of Transportation and Infrastructure for a bare land strata subdivision on 40 High Forest Crescent, Big White, Block A, District Lot 4247, Land District 54 Big White, Electoral Area 'E', be received.And FURTHER that the Board of Directors supports dedication of cash in lieu rather than park land to satisfy Section 510 (Requirement for provision of park land or payment for parks purposes). 2017-04-06-High Forest EAS