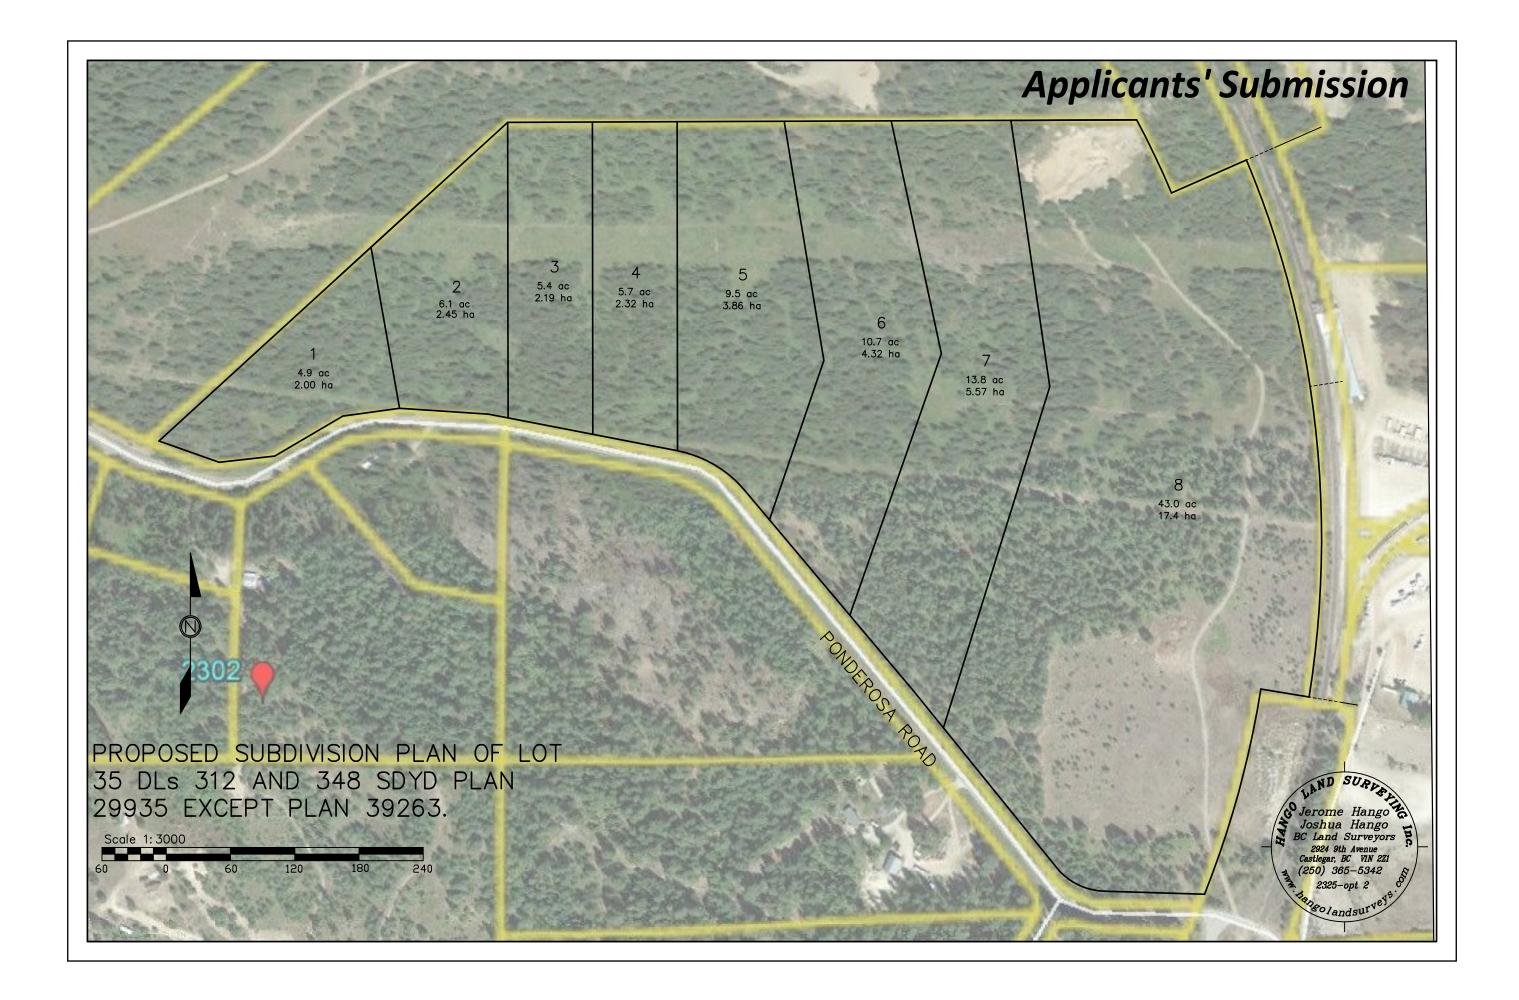

# C) Ponderosa Estates RE: MOTI Conventional Subdivision Ponderosa Drive, Electoral Area 'C'/Christina Lake RDKB File: c-317-02632,275

**Recommendation:** That the subdivision application to create 8 strata lots on Lot 35 District Lots 312 & 348 SDYD Plan 29935 Except Plan 39263, Electoral Area 'C'/Christina Lake, be received. <u>Ponderosa MOTI Sub EAS</u>