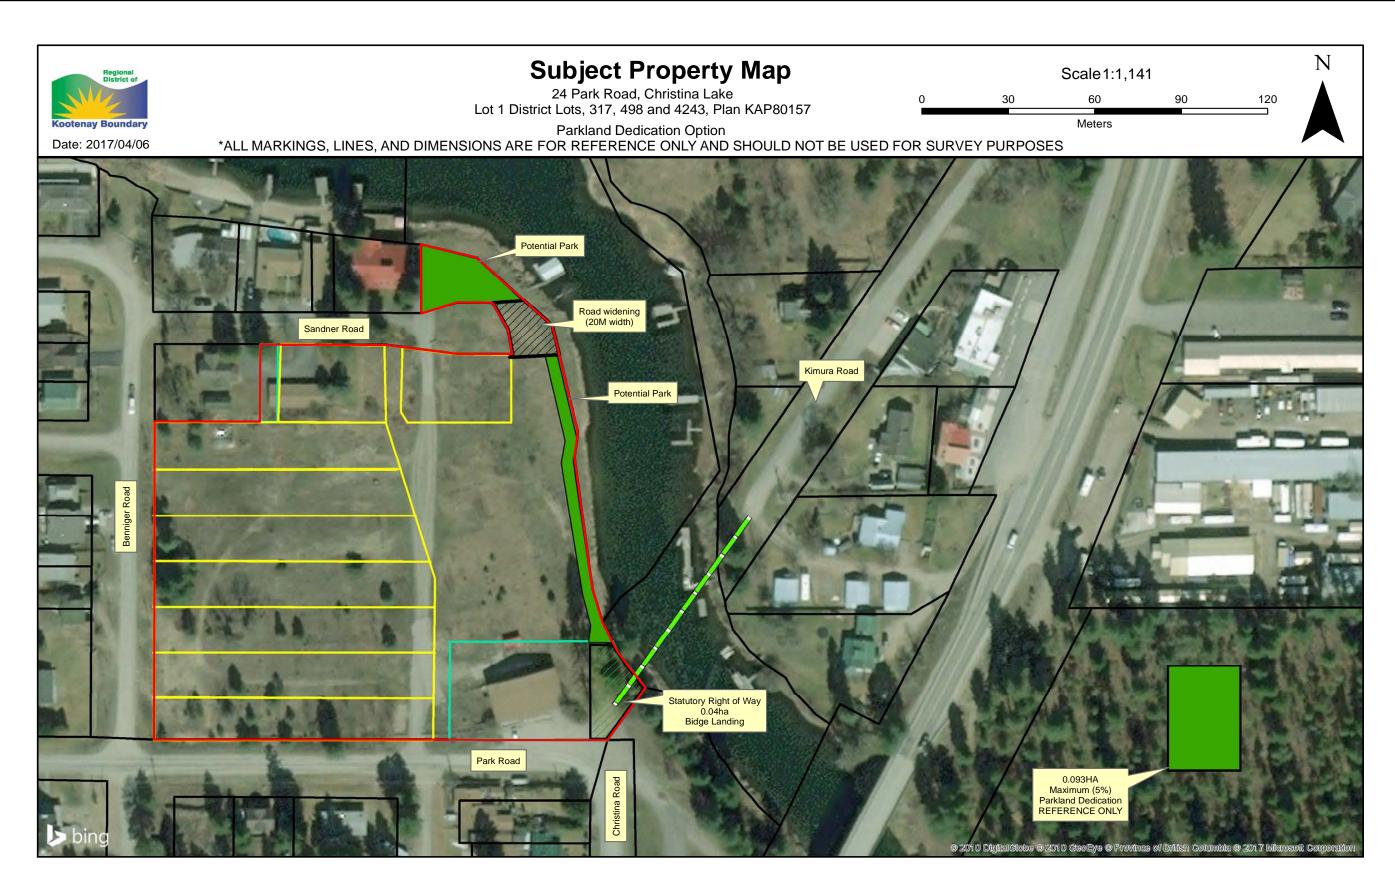

# D) Sandco Industries Ltd. RE: MOTI Conventional Subdivision 24 Park Road, Electoral Area 'C'/Christina Lake

RDKB File: C-317-00215.055

**Recommendation:** That the staff report regarding the referral from the Ministry of Transportation and Infrastructure for a conventional subdivision on 24 Park Road, Christina Lake (Lot 1, District Lots 317, and 498, 4243, Plan KAP80157) and 47 Sandner Road, Christina Lake (Parcel A (being a consolidation of lots 45 and 6 LB378272), District Lot 317 Plan KAP 50), Electoral Area 'C'/Christina Lake, be received.And FURTHER that the Board of Directors direct staff to work with MoTI regarding the establishment of a Statutory Right of Way to secure a footbridge landing on the portion of the subject parcel as noted within the Official Community Plan.

2017-04-06-Sandco\_EAS

# E) Sandco Industries Ltd. RE: Bare Land Strata Subdivision 24 Park Road, Electoral Area 'C'/Christina Lake

RDKB File: C-317-00215.055

**Recommendation:** That the staff report regarding the referral from the Ministry of Transportation and Infrastructure for a bare land subdivision of the remainder of Lot 1, District Lots 317, and 498, 4243, Plan KAP80157 Electoral Area 'C'/Christina Lake be received. And FURTHER that the Board of Directors supports dedication of park land rather than cash in lieu to satisfy Section 510 (Requirement for provision of park land or payment for parks purposes) in order to fulfill the public's interest for a landing for a footbridge and access to water along Christina Creek.

2017-04-05-Sandco\_EAS