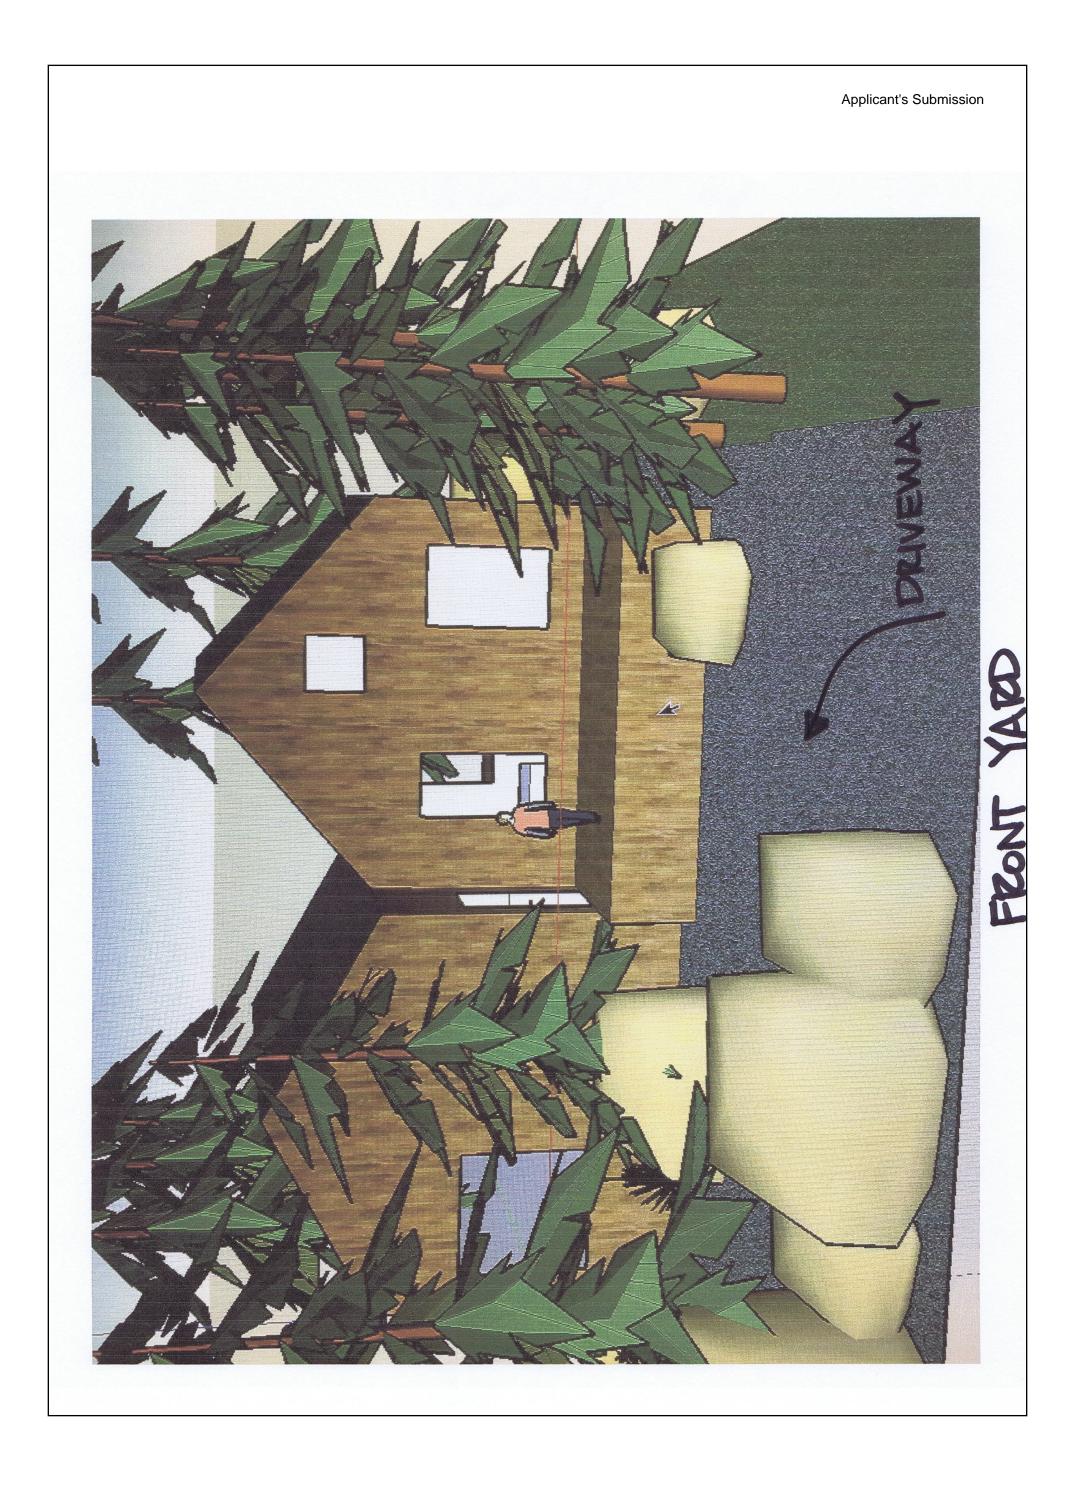

# **RE: Development Permit**

5370 Big White Road, Big White RDKB File: BW-4109s-07412.000

**Recommendation:** That the Development Permit application submitted by Krista Paine, of Ian Paine Construction Ltd., on behalf of Jason Alton, to construct a single family dwelling in the Alpine Environmentally Sensitive Landscape Reclamation Development Permit Area on the parcel legally described as Lot 3, DL 4109s, KAP23412, SDYD, be received.

2017-04-05 Alton DP\_EAS