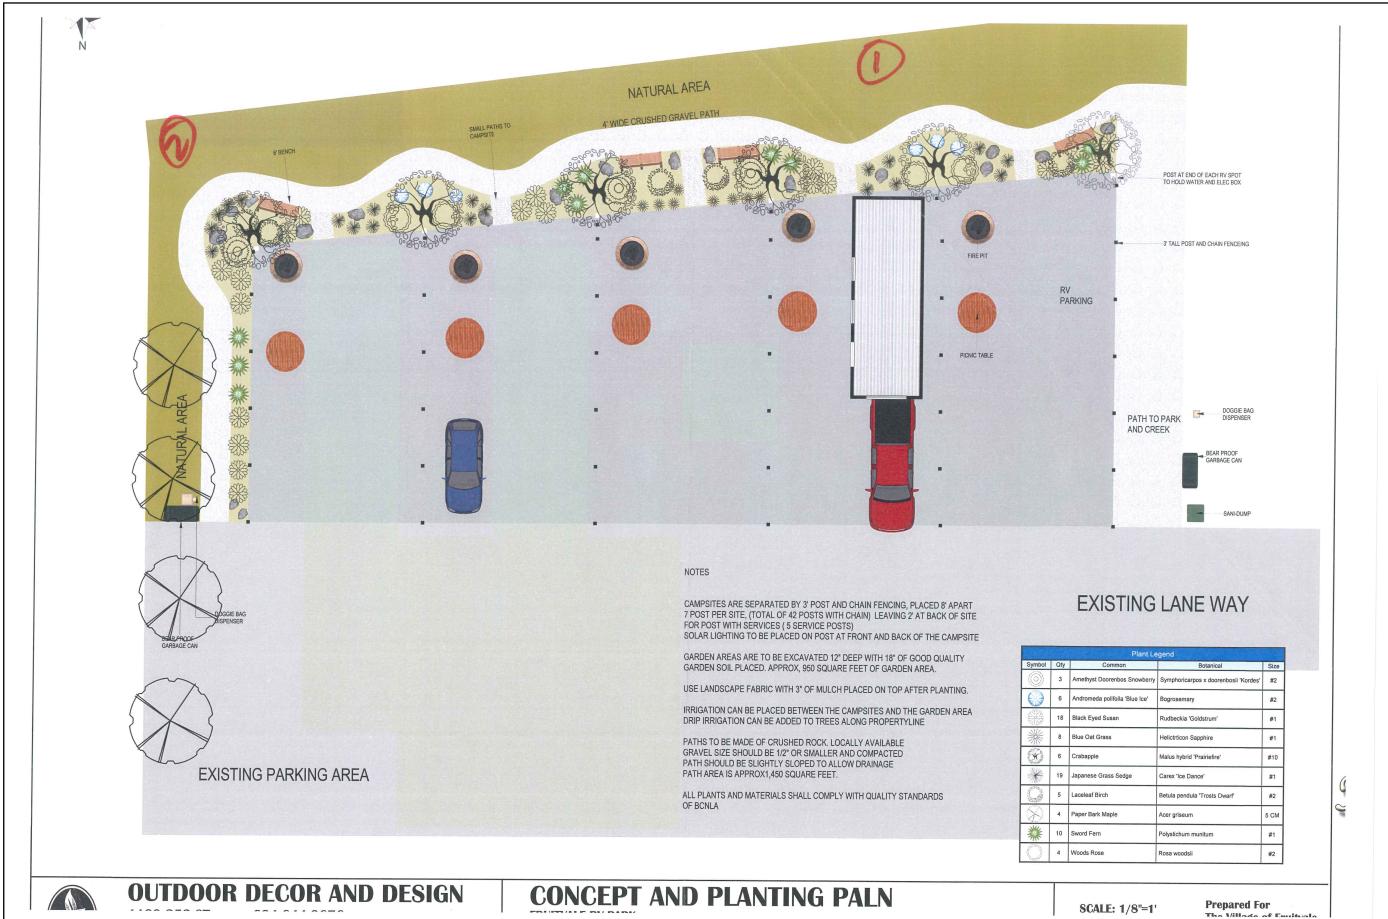

# RE: Gas Tax Application - Electoral Area 'A' Village of Fruitvale RV Park

A report from Goran Denkovski, Manager of Infrastructure and Sustainability regarding the gas tax application from the Village of Fruitvale.

**Recommendation:** That the Regional District of Kootenay Boundary Board of Directors approves funding the Village of Fruitvale Gas Tax Application in the amount of \$70,000.00 for the capitol costs associated with improvements at the Fruitvale RV Park. FURTHER that the Board of Directors authorizes the RDKB signatories to sign and enter into the agreement.

Fruitvale RV Park Gas Tax Mar 2017