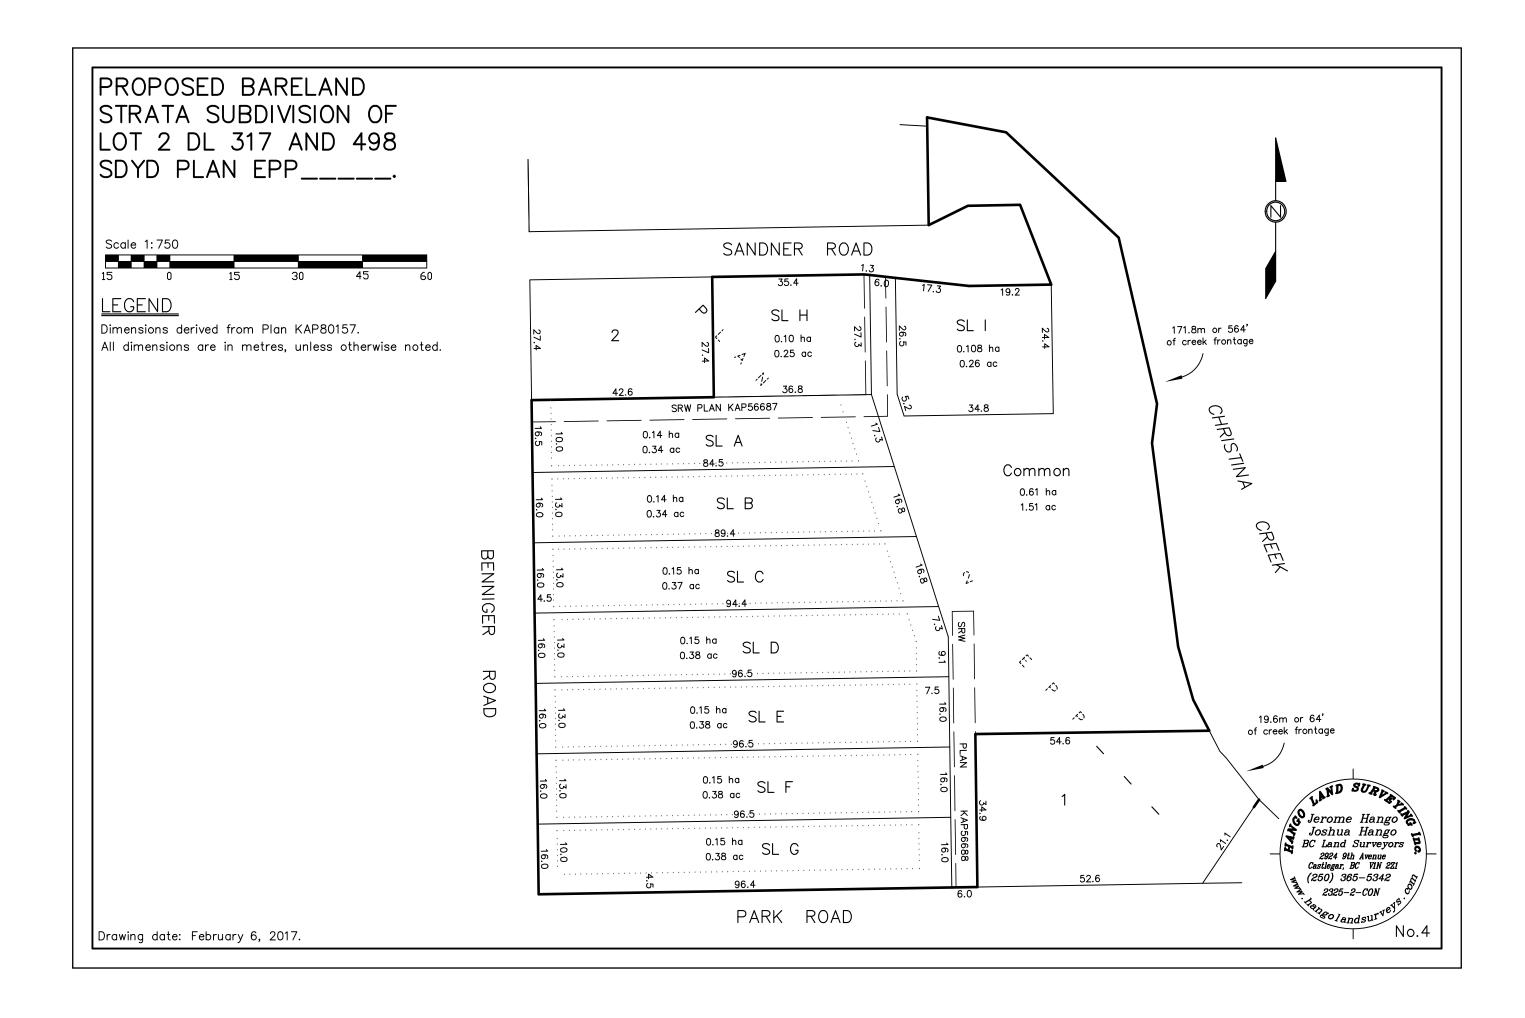

# E) Sandco Industries Ltd. RE: Bare Land Strata Subdivision 24 Park Road, Electoral Area 'C'/Christina Lake

RDKB File: C-317-00215.055

**Recommendation:** That the staff report regarding the referral from the Ministry of Transportation and Infrastructure for a bare land subdivision of the remainder of Lot 1, District Lots 317, and 498, 4243, Plan KAP80157 Electoral Area 'C'/Christina Lake be received. And FURTHER that the Board of Directors supports dedication of park land rather than cash in lieu to satisfy Section 510 (Requirement for provision of park land or payment for parks purposes) in order to fulfill the public's interest for a landing for a footbridge and access to water along Christina Creek.