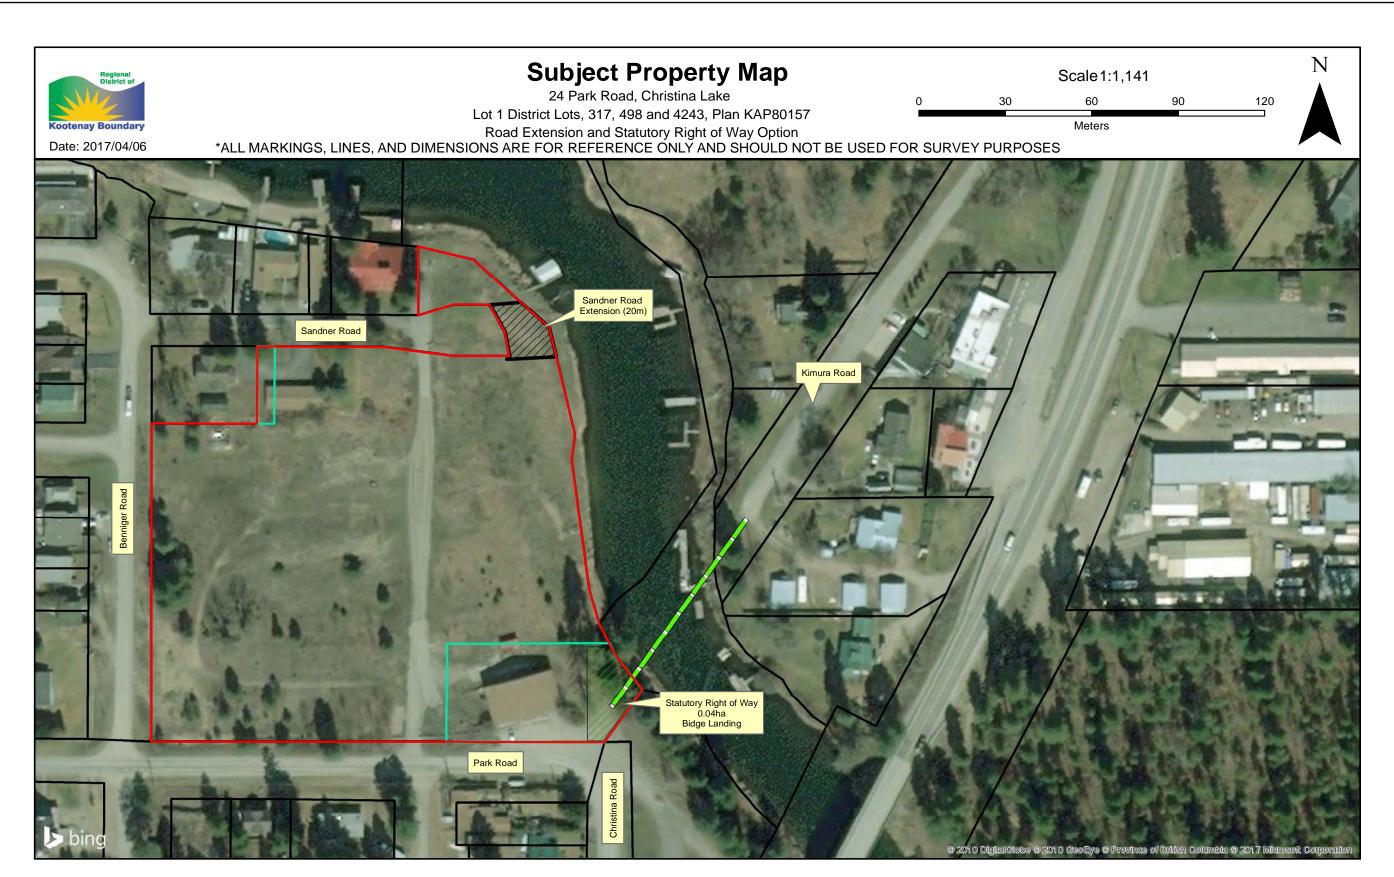

# D) Sandco Industries Ltd. RE: MOTI Conventional Subdivision 24 Park Road, Electoral Area 'C'/Christina Lake

RDKB File: C-317-00215.055

**Recommendation:** That the staff report regarding the referral from the Ministry of Transportation and Infrastructure for a conventional subdivision on 24 Park Road, Christina Lake (Lot 1, District Lots 317, and 498, 4243, Plan KAP80157) and 47 Sandner Road, Christina Lake (Parcel A (being a consolidation of lots 45 and 6 LB378272), District Lot 317 Plan KAP 50), Electoral Area 'C'/Christina Lake, be received.And FURTHER that the Board of Directors direct staff to work with MoTI regarding the establishment of a Statutory Right of Way to secure a footbridge landing on the portion of the subject parcel as noted within the Official Community Plan.

2017-04-06-Sandco\_EAS

# E) Sandco Industries Ltd. RE: Bare Land Strata Subdivision 24 Park Road, Electoral Area 'C'/Christina Lake

RDKB File: C-317-00215.055

**Recommendation:** That the staff report regarding the referral from the Ministry of Transportation and Infrastructure for a bare land subdivision of the remainder of Lot 1, District Lots 317, and 498, 4243, Plan KAP80157 Electoral Area 'C'/Christina Lake be received. And FURTHER that the Board of Directors supports dedication of park land rather than cash in lieu to satisfy Section 510 (Requirement for provision of park land or payment for parks purposes) in order to fulfill the public's interest for a landing for a footbridge and access to water along Christina Creek.

2017-04-05-Sandco\_EAS