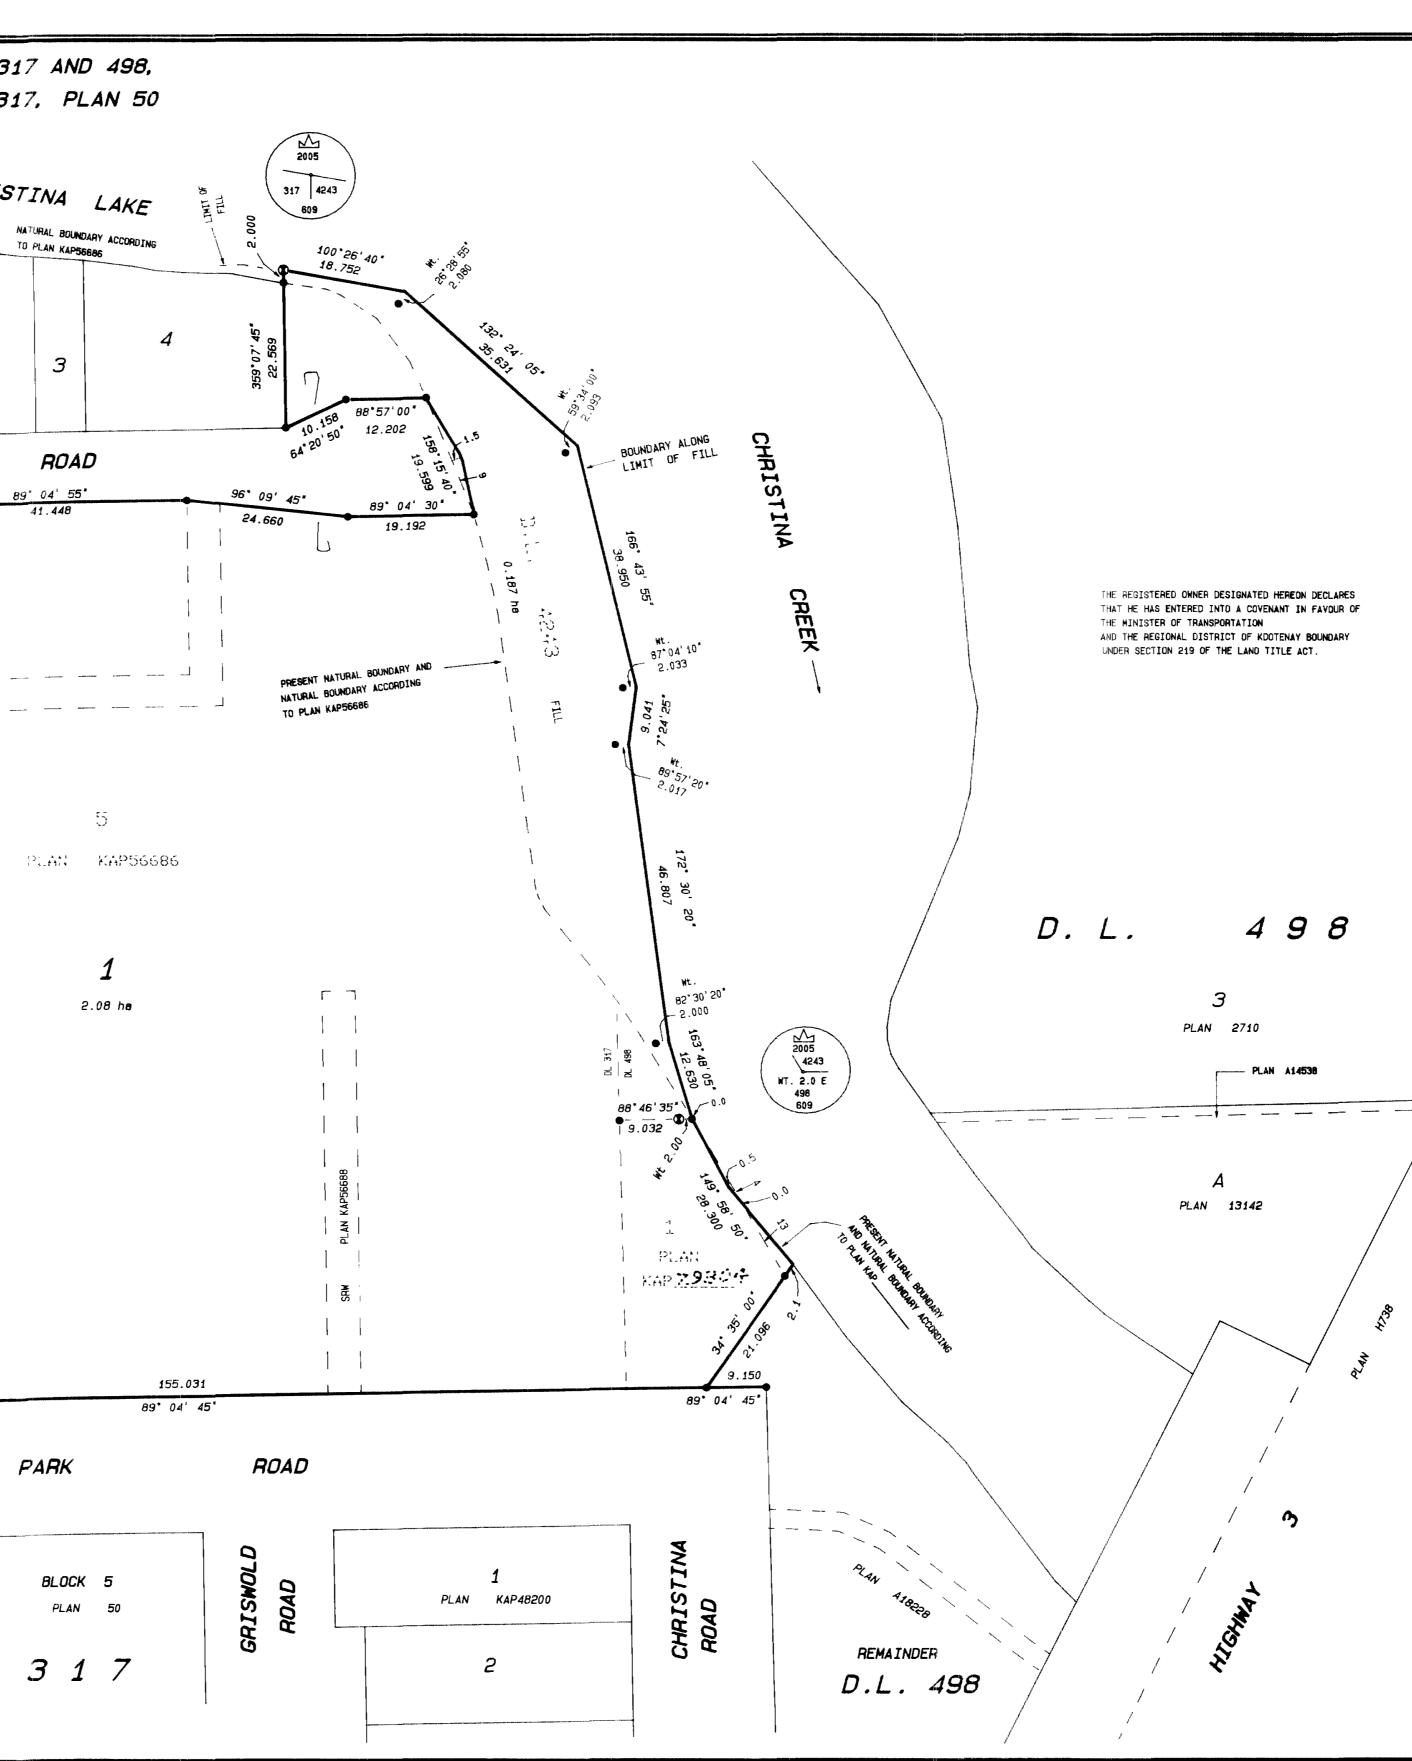

# D) Sandco Industries Ltd. RE: MOTI Conventional Subdivision 24 Park Road, Electoral Area 'C'/Christina Lake

RDKB File: C-317-00215.055

**Recommendation:** That the staff report regarding the referral from the Ministry of Transportation and Infrastructure for a conventional subdivision on 24 Park Road, Christina Lake (Lot 1, District Lots 317, and 498, 4243, Plan KAP80157) and 47 Sandner Road, Christina Lake (Parcel A (being a consolidation of lots 45 and 6 LB378272), District Lot 317 Plan KAP 50), Electoral Area 'C'/Christina Lake, be received.And FURTHER that the Board of Directors direct staff to work with MoTI regarding the establishment of a Statutory Right of Way to secure a footbridge landing on the portion of the subject parcel as noted within the Official Community Plan.

# E) Sandco Industries Ltd. RE: Bare Land Strata Subdivision 24 Park Road, Electoral Area 'C'/Christina Lake

RDKB File: C-317-00215.055

**Recommendation:** That the staff report regarding the referral from the Ministry of Transportation and Infrastructure for a bare land subdivision of the remainder of Lot 1, District Lots 317, and 498, 4243, Plan KAP80157 Electoral Area 'C'/Christina Lake be received. And FURTHER that the Board of Directors supports dedication of park land rather than cash in lieu to satisfy Section 510 (Requirement for provision of park land or payment for parks purposes) in order to fulfill the public's interest for a landing for a footbridge and access to water along Christina Creek.