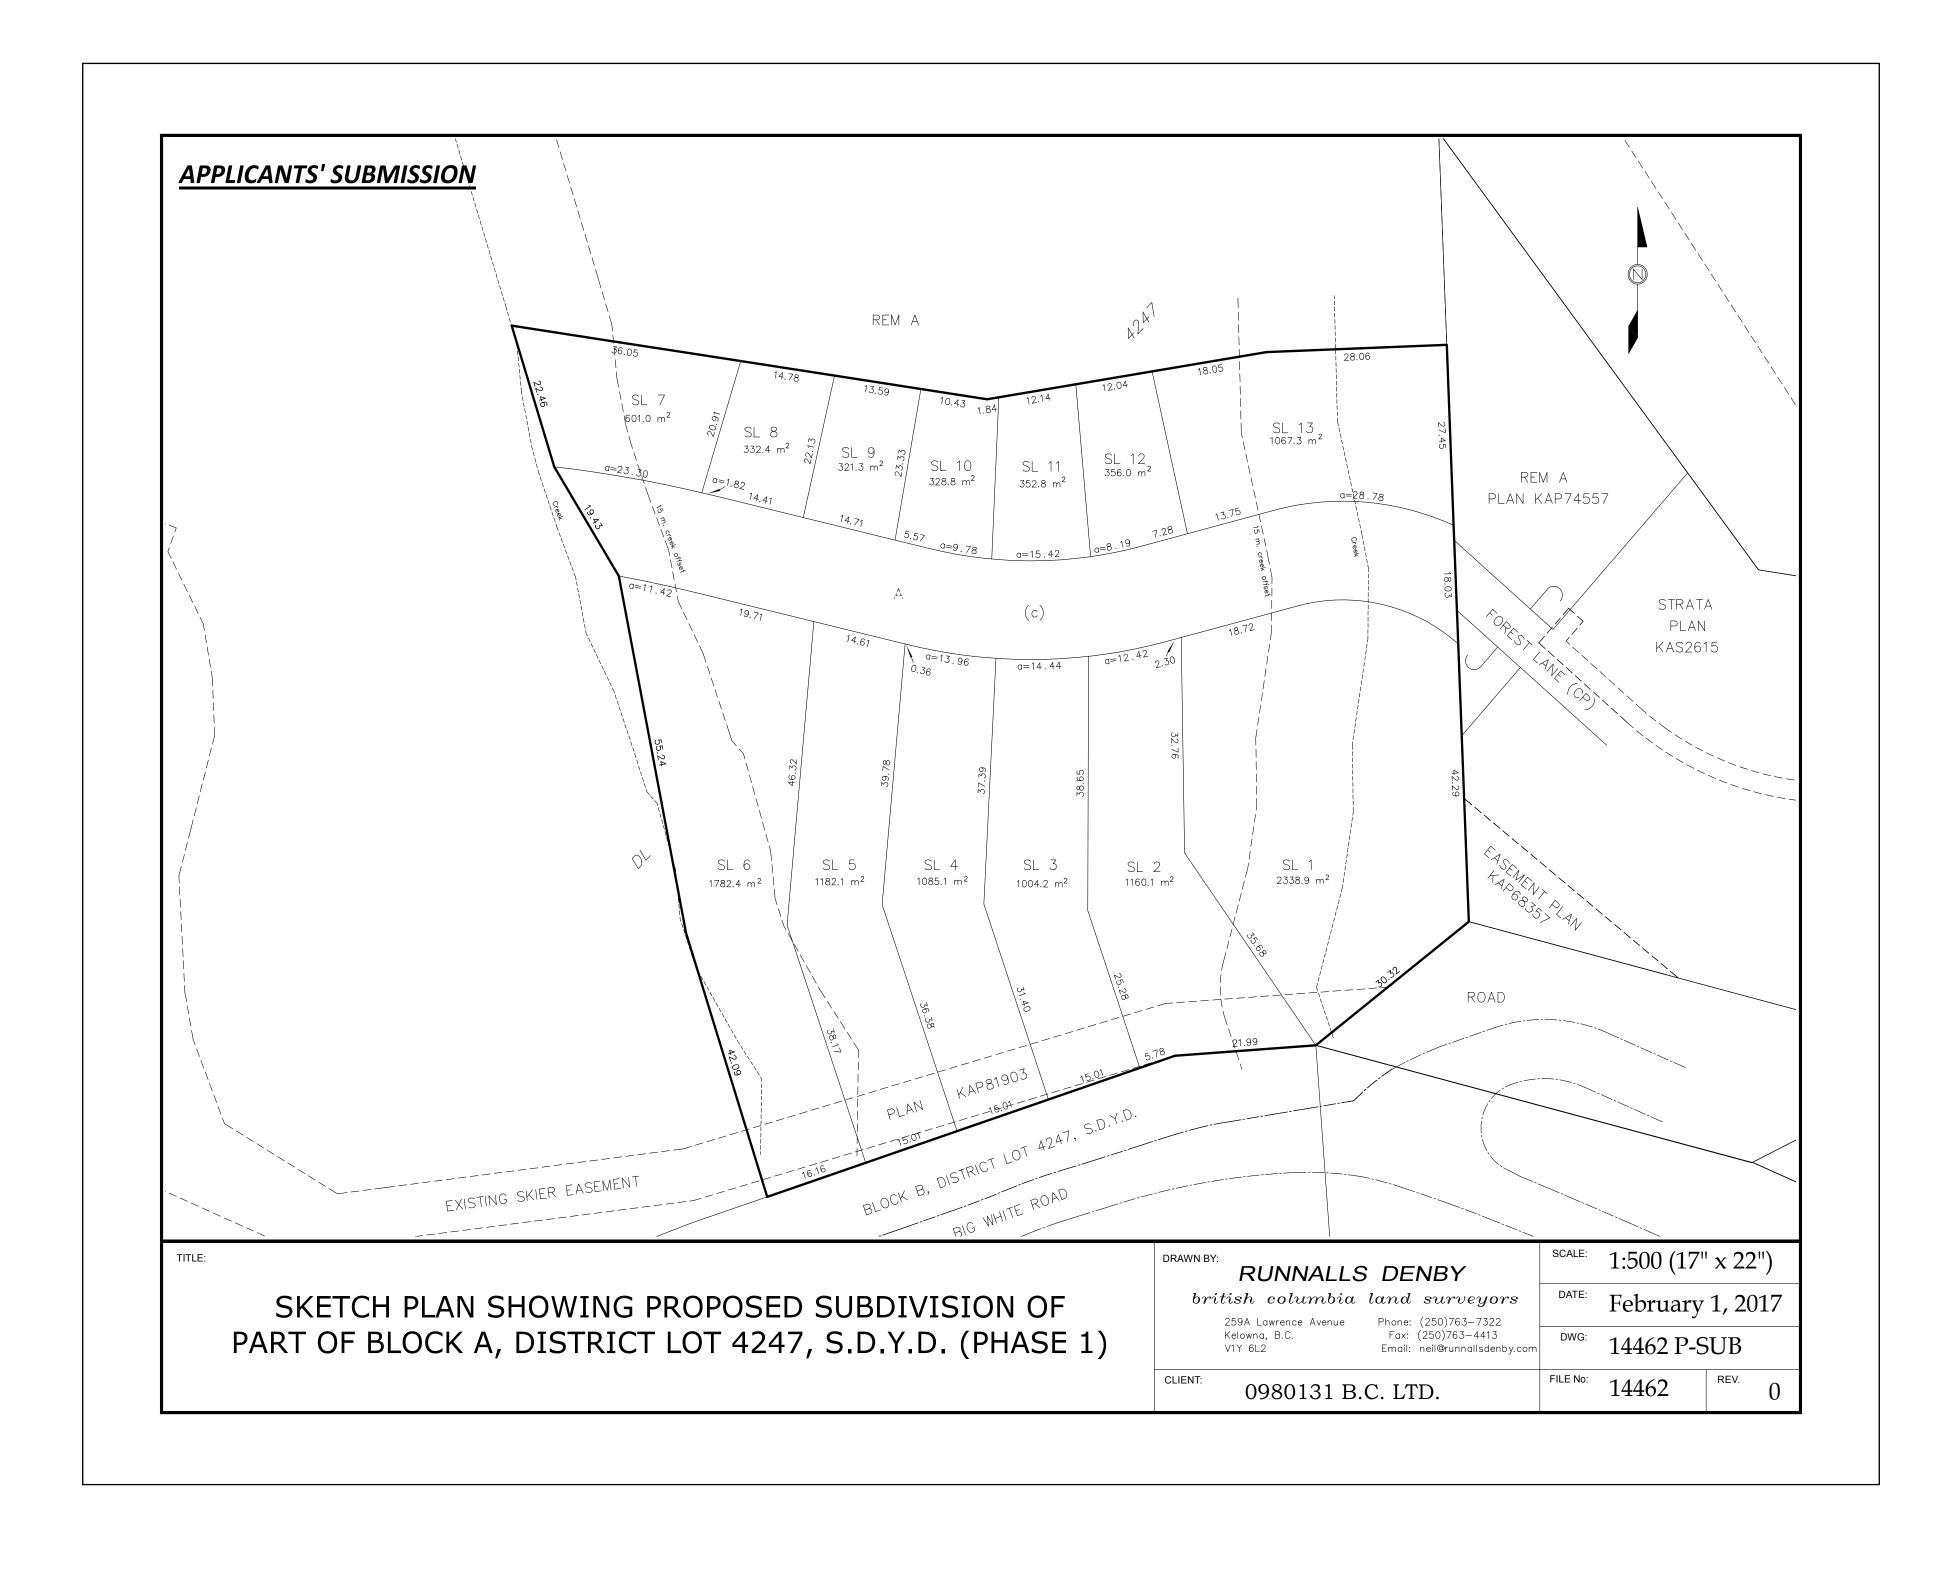

# F) 0980131 BC Ltd. RE: MOTI Subdivision 40 High Forest Crescent, Big White RDKB File: BW-4247-07914.000

**Recommendation:** That the staff report regarding the referral from the Ministry of Transportation and Infrastructure for a bare land strata subdivision on 40 High Forest Crescent, Big White, Block A, District Lot 4247, Land District 54 Big White, Electoral Area 'E', be received.And FURTHER that the Board of Directors supports dedication of cash in lieu rather than park land to satisfy Section 510 (Requirement for provision of park land or payment for parks purposes). 2017-04-06-High Forest EAS