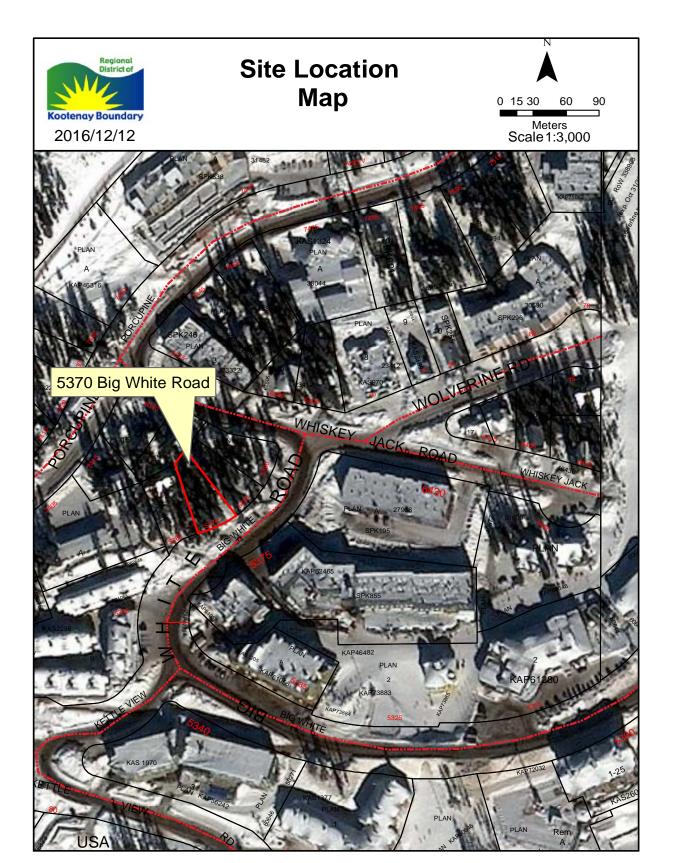

# **RE: Development Permit**

5370 Big White Road, Big White RDKB File: BW-4109s-07412.000

**Recommendation:** That the Development Permit application submitted by Krista Paine, of Ian Paine Construction Ltd., on behalf of Jason Alton, to construct a single family dwelling in the Alpine Environmentally Sensitive Landscape Reclamation Development Permit Area on the parcel legally described as Lot 3, DL 4109s, KAP23412, SDYD, be received.

2017-04-05 Alton DP\_EAS