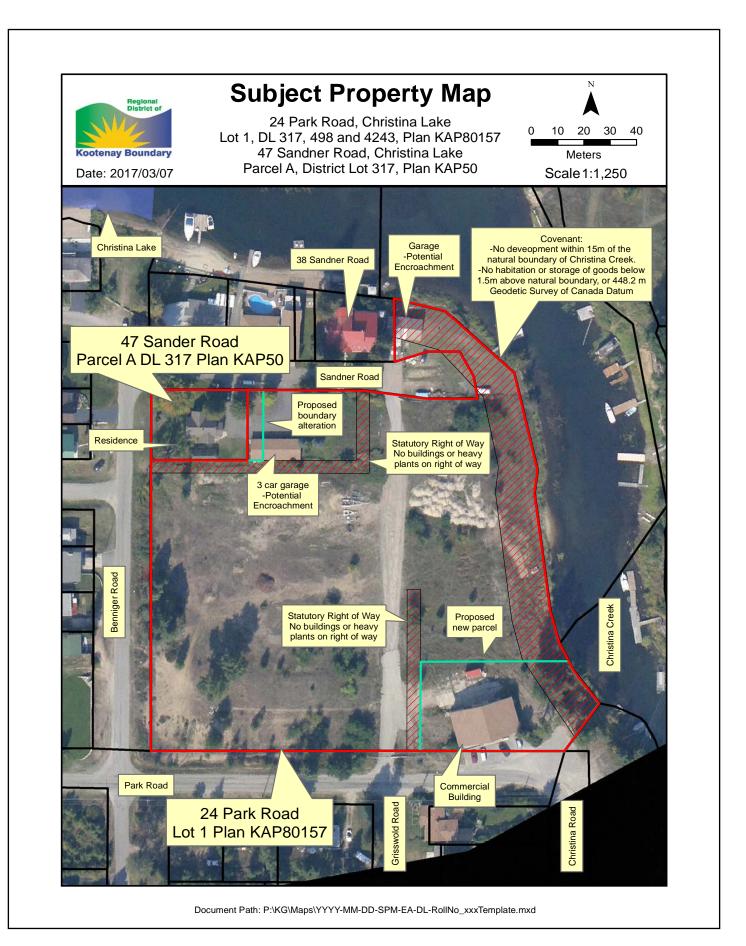

# D) Sandco Industries Ltd. RE: MOTI Conventional Subdivision 24 Park Road, Electoral Area 'C'/Christina Lake

RDKB File: C-317-00215.055

**Recommendation:** That the staff report regarding the referral from the Ministry of Transportation and Infrastructure for a conventional subdivision on 24 Park Road, Christina Lake (Lot 1, District Lots 317, and 498, 4243, Plan KAP80157) and 47 Sandner Road, Christina Lake (Parcel A (being a consolidation of lots 45 and 6 LB378272), District Lot 317 Plan KAP 50), Electoral Area 'C'/Christina Lake, be received.And FURTHER that the Board of Directors direct staff to work with MoTI regarding the establishment of a Statutory Right of Way to secure a footbridge landing on the portion of the subject parcel as noted within the Official Community Plan.

2017-04-06-Sandco\_EAS