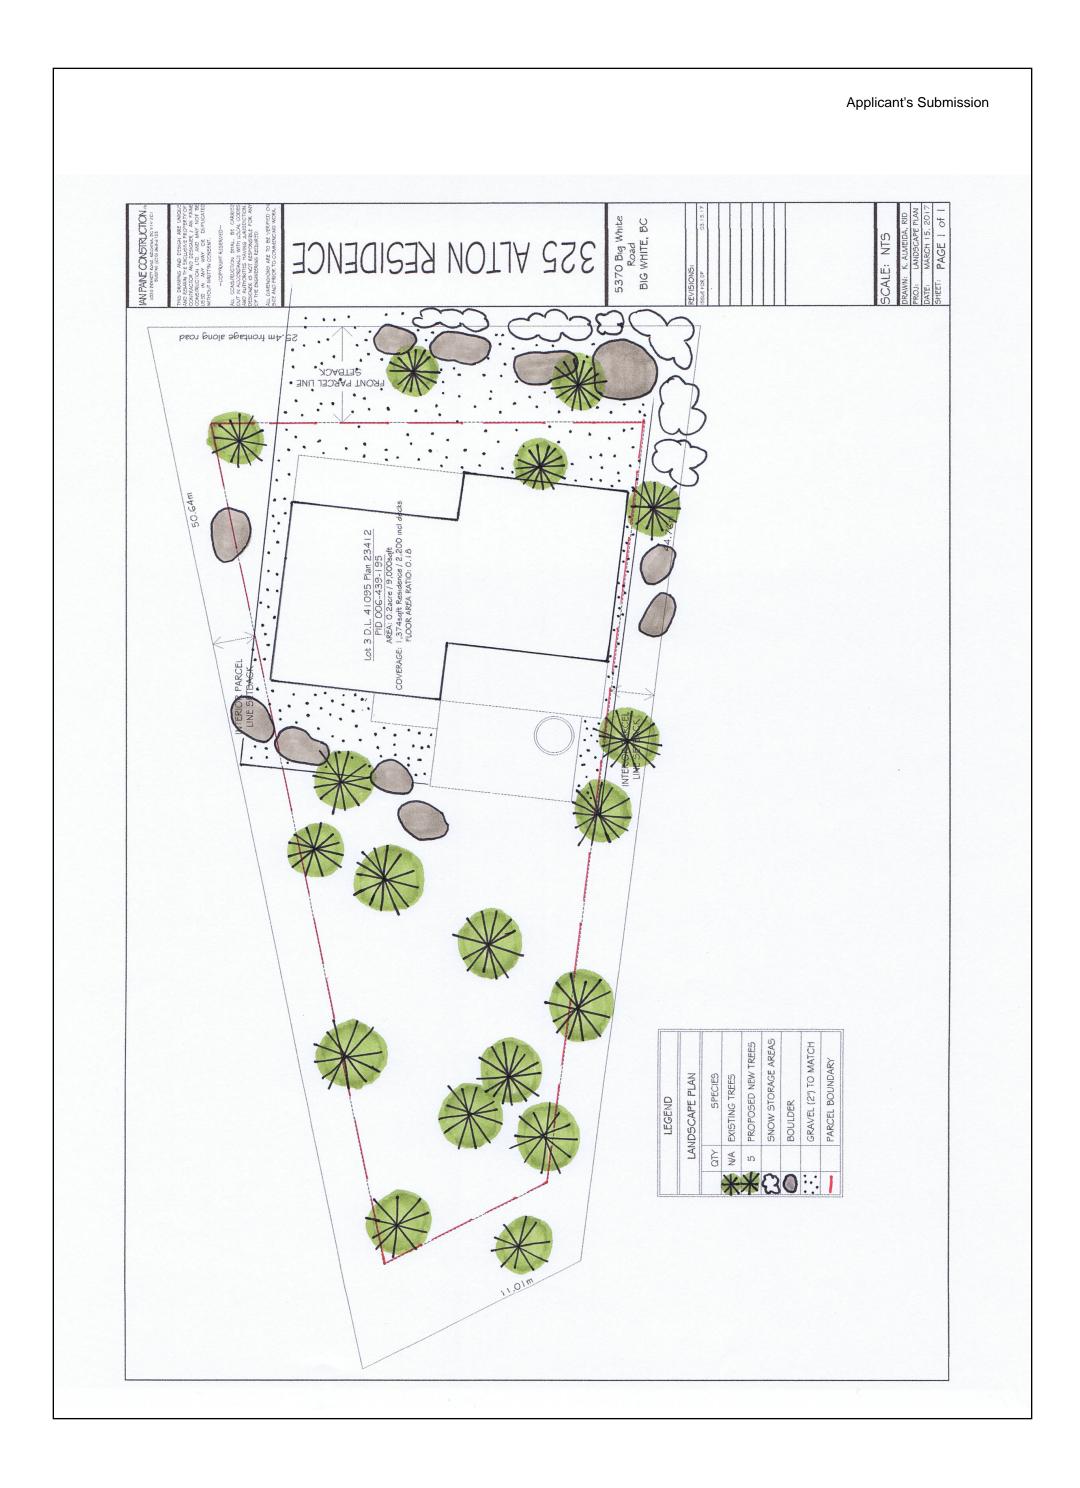

# **RE: Development Permit**

5370 Big White Road, Big White RDKB File: BW-4109s-07412.000

**Recommendation:** That the Development Permit application submitted by Krista Paine, of Ian Paine Construction Ltd., on behalf of Jason Alton, to construct a single family dwelling in the Alpine Environmentally Sensitive Landscape Reclamation Development Permit Area on the parcel legally described as Lot 3, DL 4109s, KAP23412, SDYD, be received.

2017-04-05 Alton DP\_EAS