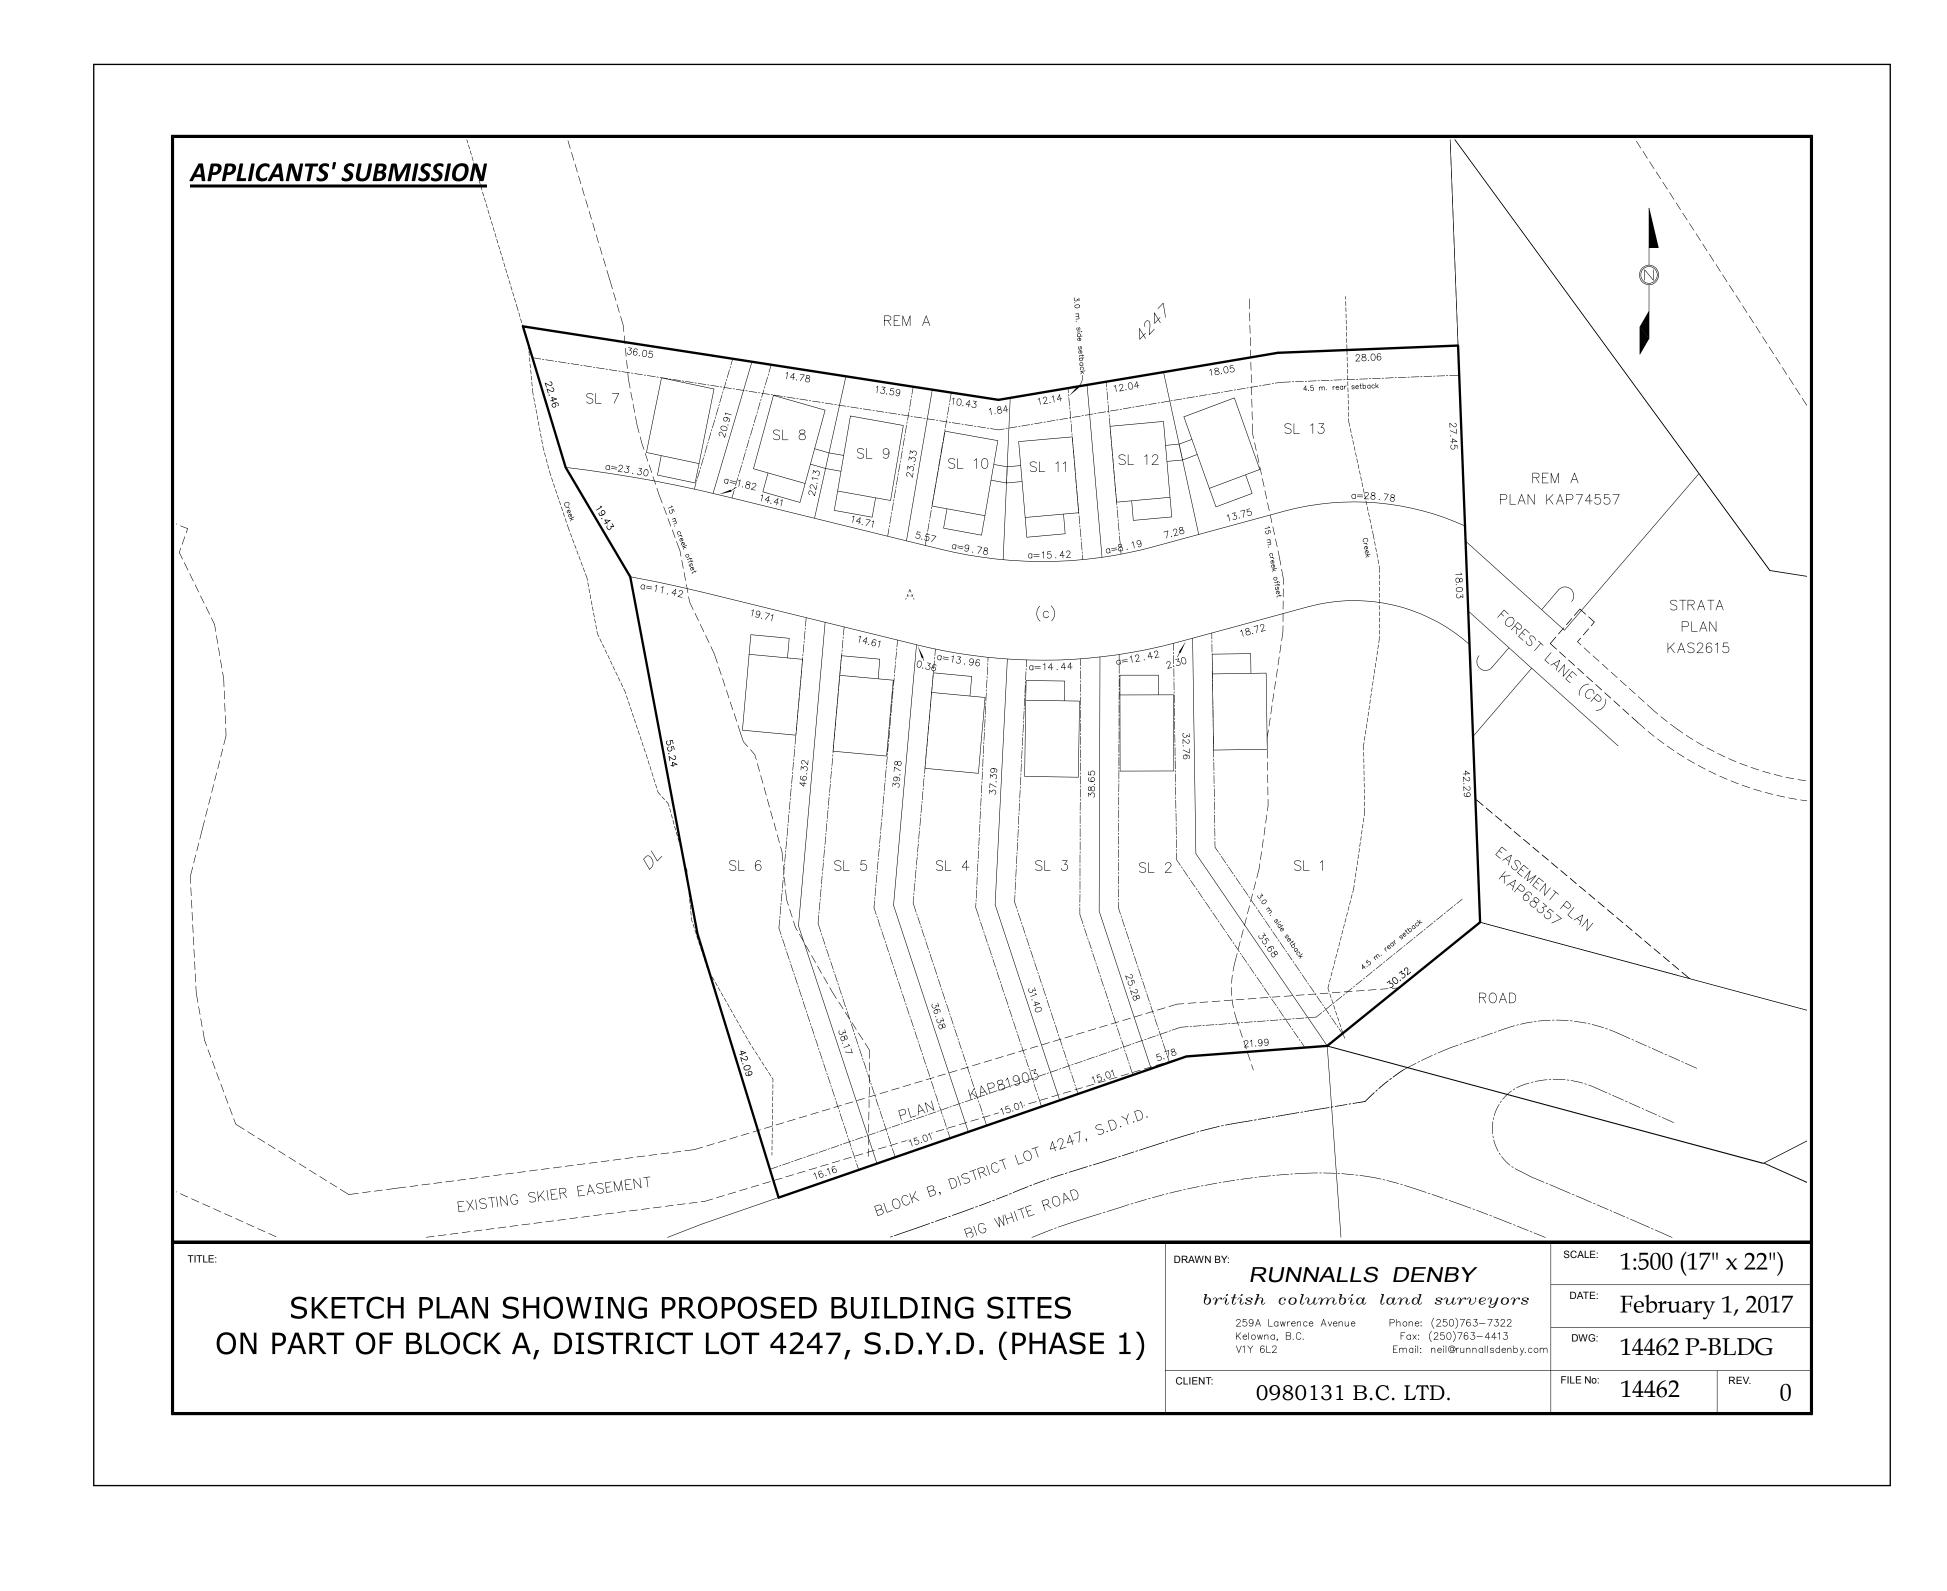

# F) 0980131 BC Ltd. RE: MOTI Subdivision 40 High Forest Crescent, Big White RDKB File: BW-4247-07914.000

**Recommendation:** That the staff report regarding the referral from the Ministry of Transportation and Infrastructure for a bare land strata subdivision on 40 High Forest Crescent, Big White, Block A, District Lot 4247, Land District 54 Big White, Electoral Area 'E', be received.And FURTHER that the Board of Directors supports dedication of cash in lieu rather than park land to satisfy Section 510 (Requirement for provision of park land or payment for parks purposes). 2017-04-06-High Forest EAS