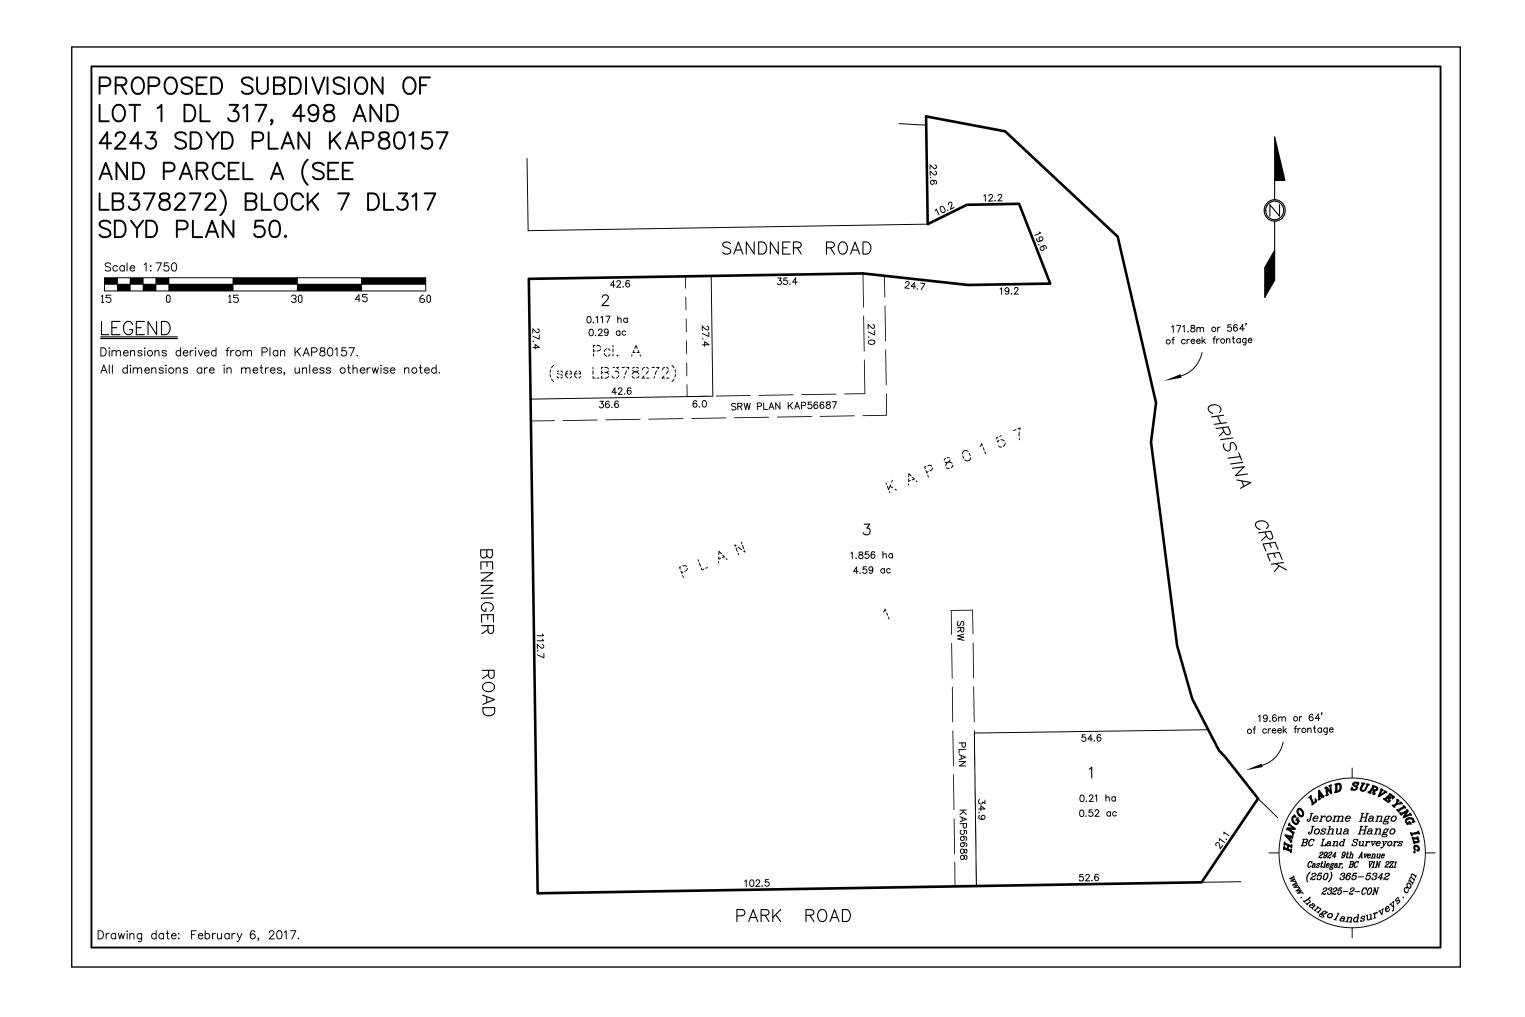

# D) Sandco Industries Ltd. RE: MOTI Conventional Subdivision 24 Park Road, Electoral Area 'C'/Christina Lake

RDKB File: C-317-00215.055

**Recommendation:** That the staff report regarding the referral from the Ministry of Transportation and Infrastructure for a conventional subdivision on 24 Park Road, Christina Lake (Lot 1, District Lots 317, and 498, 4243, Plan KAP80157) and 47 Sandner Road, Christina Lake (Parcel A (being a consolidation of lots 45 and 6 LB378272), District Lot 317 Plan KAP 50), Electoral Area 'C'/Christina Lake, be received.And FURTHER that the Board of Directors direct staff to work with MoTI regarding the establishment of a Statutory Right of Way to secure a footbridge landing on the portion of the subject parcel as noted within the Official Community Plan.

2017-04-06-Sandco\_EAS

# E) Sandco Industries Ltd. RE: Bare Land Strata Subdivision 24 Park Road, Electoral Area 'C'/Christina Lake

RDKB File: C-317-00215.055

**Recommendation:** That the staff report regarding the referral from the Ministry of Transportation and Infrastructure for a bare land subdivision of the remainder of Lot 1, District Lots 317, and 498, 4243, Plan KAP80157 Electoral Area 'C'/Christina Lake be received. And FURTHER that the Board of Directors supports dedication of park land rather than cash in lieu to satisfy Section 510 (Requirement for provision of park land or payment for parks purposes) in order to fulfill the public's interest for a landing for a footbridge and access to water along Christina Creek.

2017-04-05-Sandco\_EAS